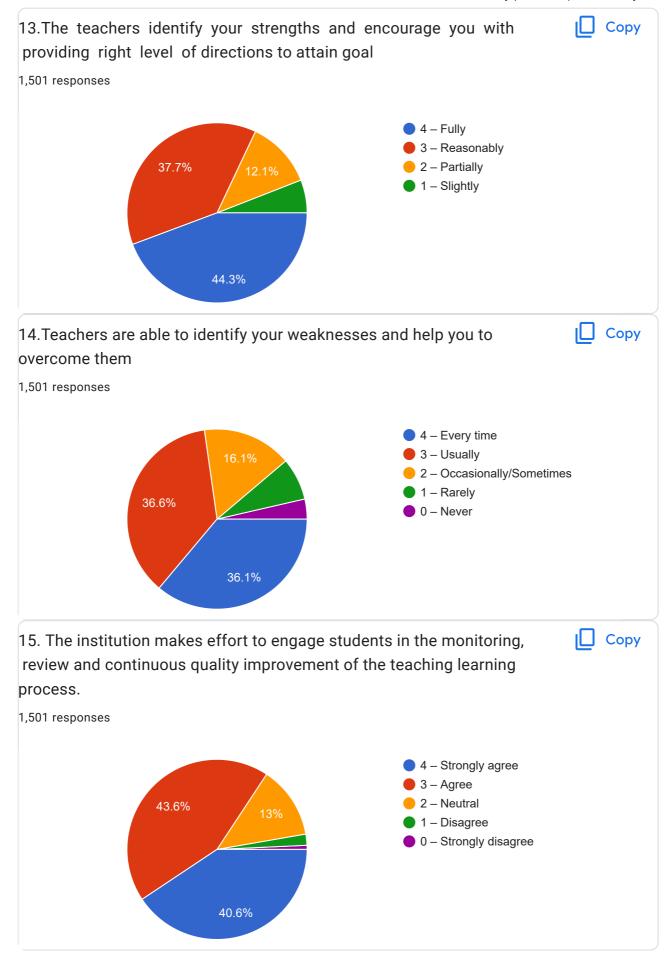

## BB01 -H -SRI SAI RAM ENGINEERING COLLEGE -UG - Student Satisfaction Survey (2021-2022) - NAAC - Key Indicator Performance of Institution

1,501 responses