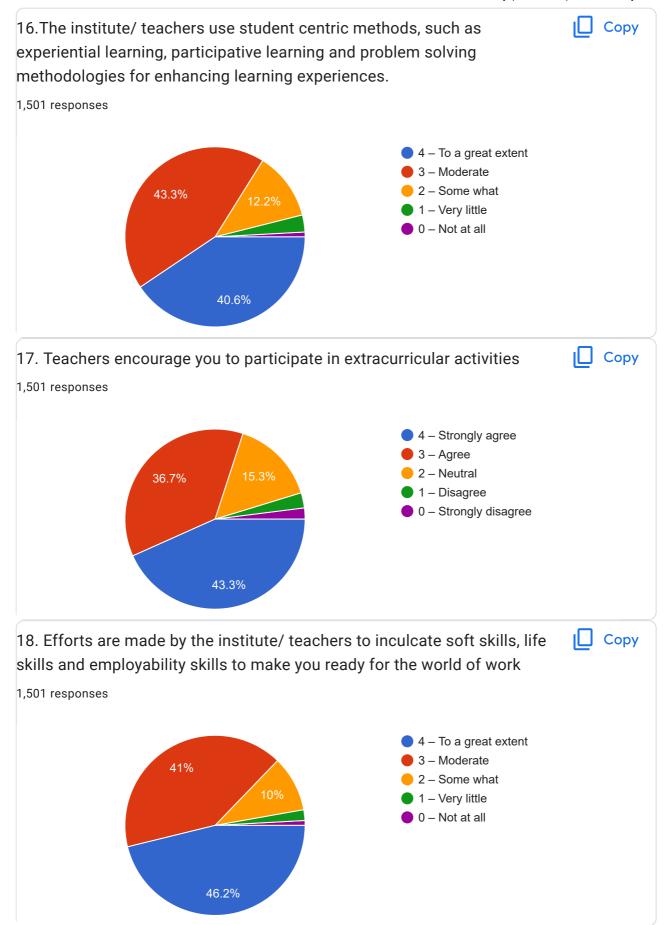

## BB01 -H -SRI SAI RAM ENGINEERING COLLEGE -UG - Student Satisfaction Survey (2021-2022) - NAAC - Key Indicator Performance of Institution

1,501 responses