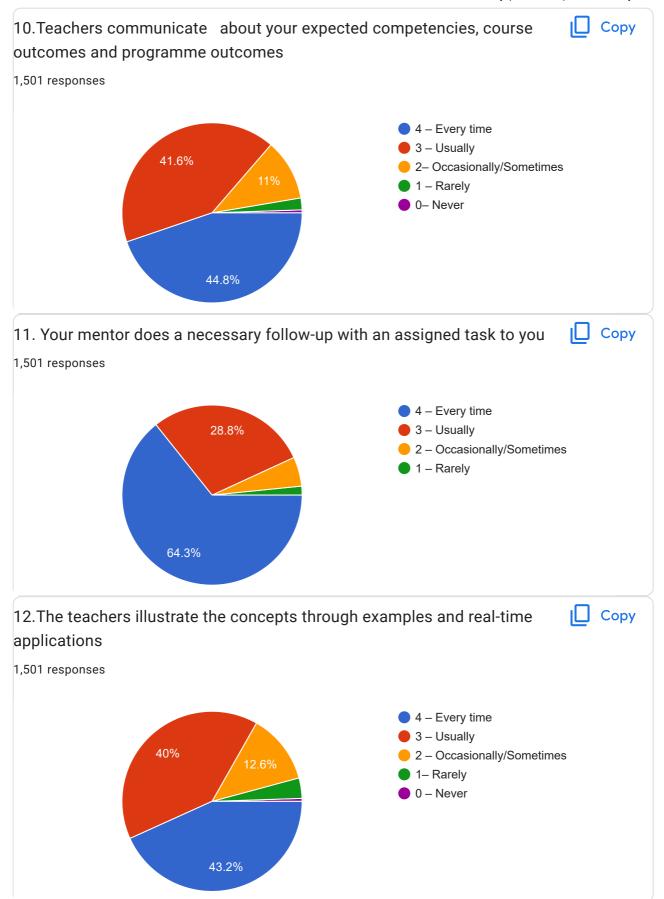

## BB01 -H -SRI SAI RAM ENGINEERING COLLEGE -UG - Student Satisfaction Survey (2021-2022) - NAAC - Key Indicator Performance of Institution

1,501 responses