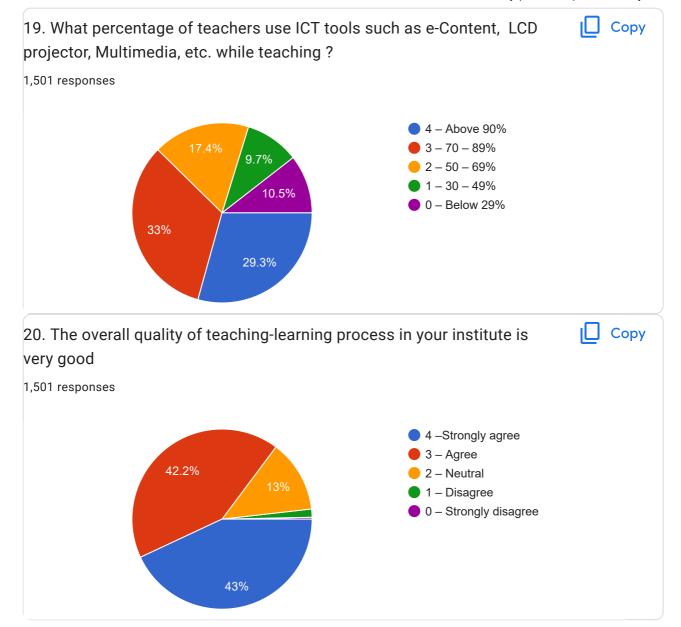

## BB01 -H -SRI SAI RAM ENGINEERING COLLEGE -UG - Student Satisfaction Survey (2021-2022) - NAAC - Key Indicator Performance of Institution

1,501 responses