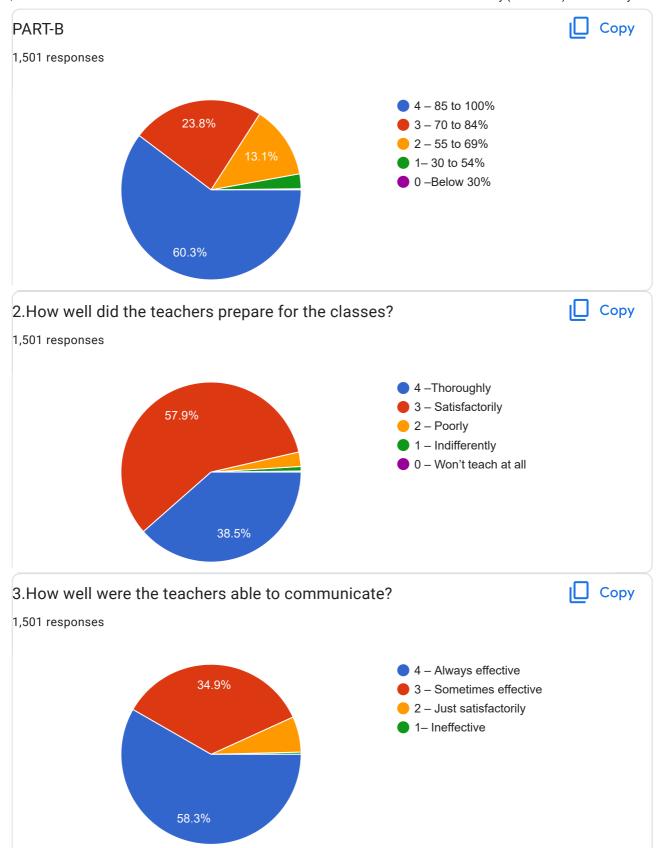

## BB01 -H -SRI SAI RAM ENGINEERING COLLEGE -UG - Student Satisfaction Survey (2021-2022) - NAAC - Key Indicator Performance of Institution

1,501 responses