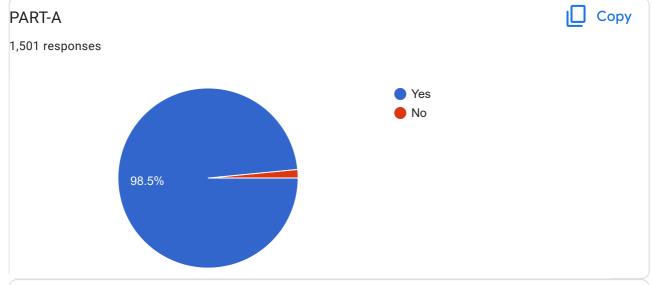

## BB01 -H -SRI SAI RAM ENGINEERING COLLEGE -UG - Student Satisfaction Survey (2021-2022) - NAAC - Key Indicator Performance of Institution

1,501 responses