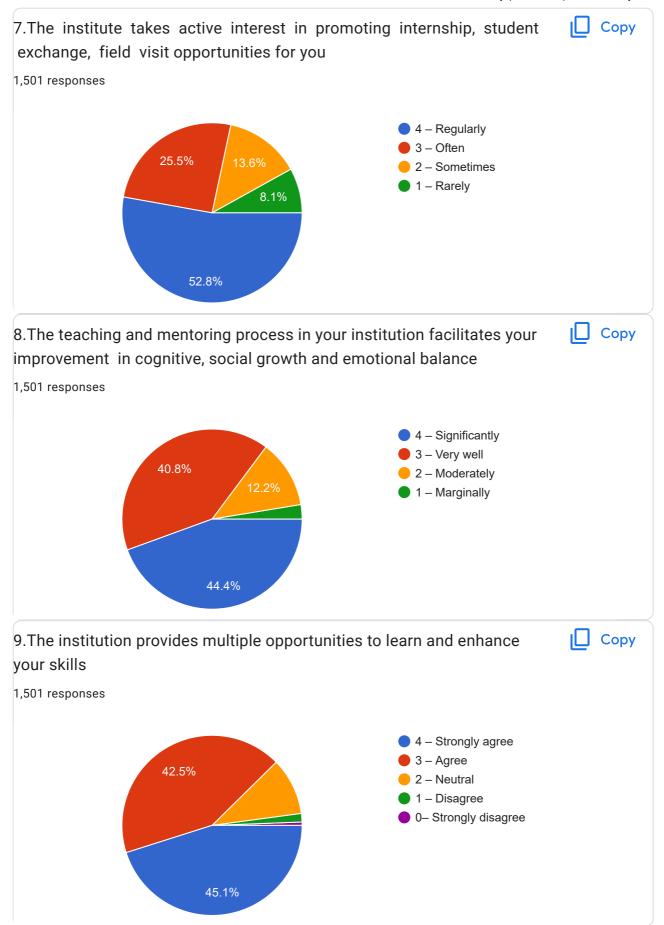

## BB01 -H -SRI SAI RAM ENGINEERING COLLEGE -UG - Student Satisfaction Survey (2021-2022) - NAAC - Key Indicator Performance of Institution

1,501 responses