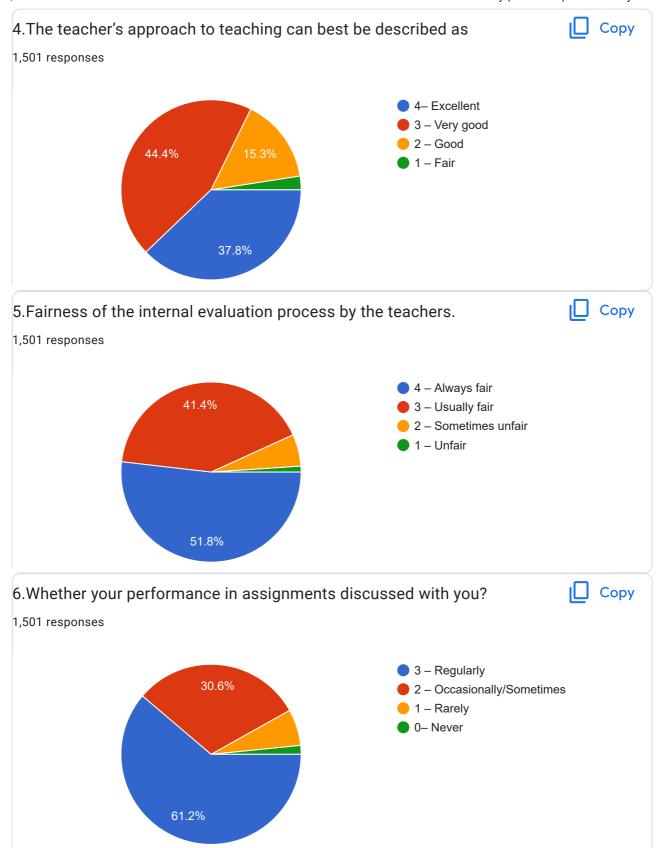

## BB01 -H -SRI SAI RAM ENGINEERING COLLEGE -UG - Student Satisfaction Survey (2021-2022) - NAAC - Key Indicator Performance of Institution

1,501 responses