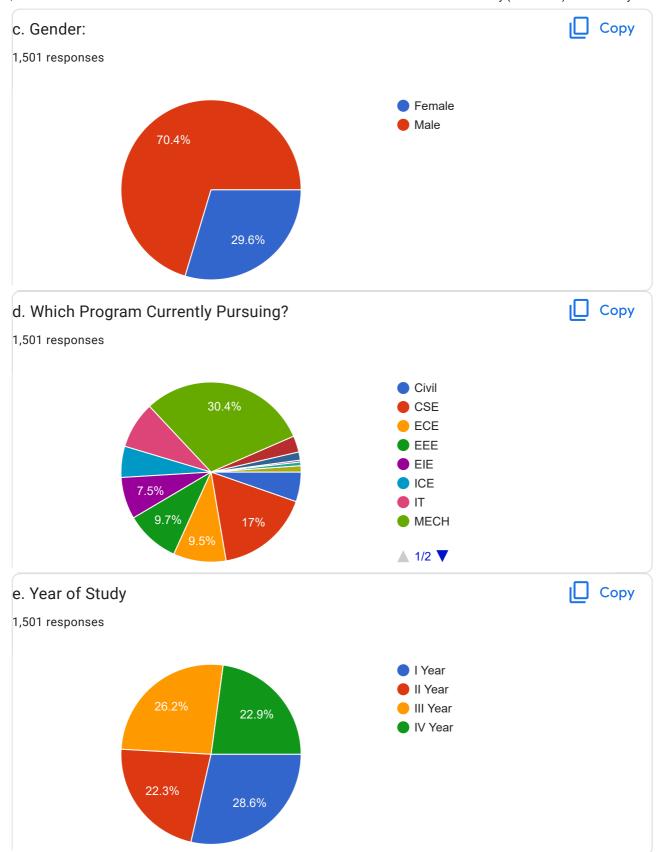

## BB01 -H -SRI SAI RAM ENGINEERING COLLEGE -UG - Student Satisfaction Survey (2021-2022) - NAAC - Key Indicator Performance of Institution

1,501 responses