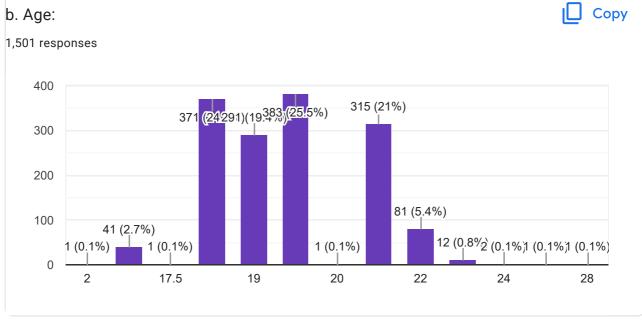

## BB01 -H -SRI SAI RAM ENGINEERING COLLEGE -UG - Student Satisfaction Survey (2021-2022) - NAAC - Key Indicator Performance of Institution

1,501 responses