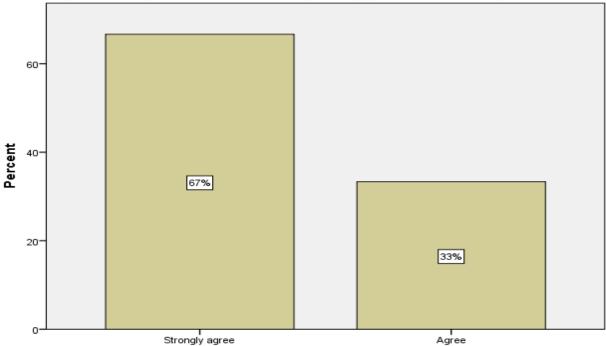

### FEEDBACK FROM EMPLOYERS FOR THE DESIGN AND REVIEW OF SYLLABUS YEAR WISE

The syllabus helps the students in improving professional competencies

The syllabus is matching on par with the Industry requirement

The syllabus is reaching to your expectations

The syllabus is suitable to the present Industry and Domain requirement

The syllabus is useful in fetching best outcomes

The syllabus is helpful in applying for practical applications