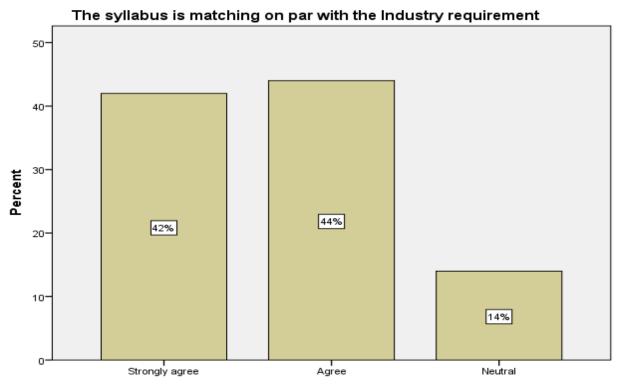

#### **Bar Chart**

The syllabus helps the students in improving professional competencies

The syllabus is matching on par with the Industry requirement

The syllabus is reaching to your expectations

Neutral

### FEEDBACK FROM TEACHER FOR THE DESIGN AND REVIEW OF SYLLABUS YEAR WISE

The syllabus helps the students in improving professional competencies

The syllabus is matching on par with the Industry requirement