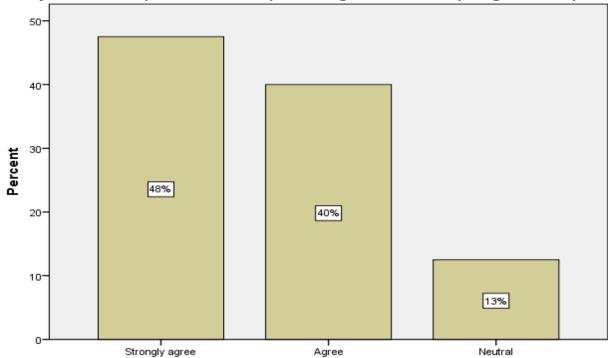

ents in improving professional competencies



The syllabus helps the students in improving professional competencies



The syllabus is matching on par with the Industry requirement



The syllabus is reaching to your expectations

The syllabus is suitable to the present Industry and Domain requirement



The syllabus is suitable to the present Industry and Domain requirement



The syllabus is useful in fetching best outcomes



The syllabus is helpful in applying for practical applications



The syllabus is set in such a way to meet the specific needs of the society

The syllabus facilitates in enriching knowledge and creates employment opportunities



The syllabus facilitates in enriching knowledge and creates employment opportunities



The syllabus enables student's life skills





The syllabus concepts are useful in promoting ethics and inspiring self discipline