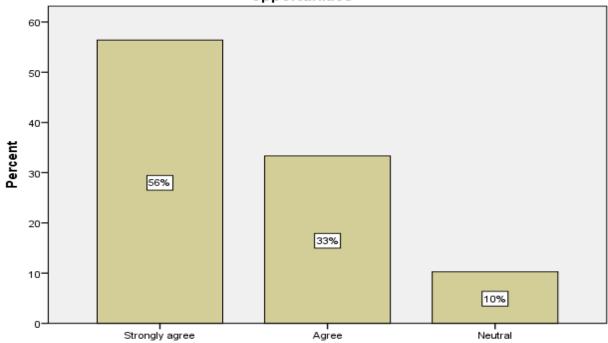

The syllabus is set in such a way to meet the specific needs of the society

The syllabus is set in such a way to meet the specific needs of the society

The syllabus facilitates in enriching knowledge and creates employment opportunities

The syllabus facilitates in enriching knowledge and creates employment opportunities