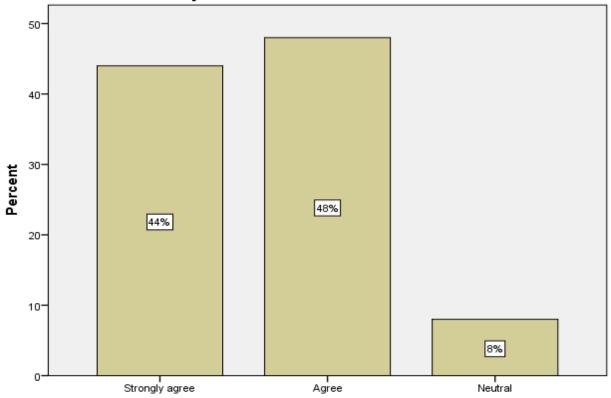

#### **Bar Chart**

The syllabus helps the students in improving professional competencies

The syllabus is matching on par with the Industry requirement

The syllabus is reaching to your expectations

Neutral

Disagree

Agree

Strongly agree

The syllabus is suitable to the present Industry and Domain requirement

The syllabus is useful in fetching best outcomes

The syllabus is helpful in applying for practical applications