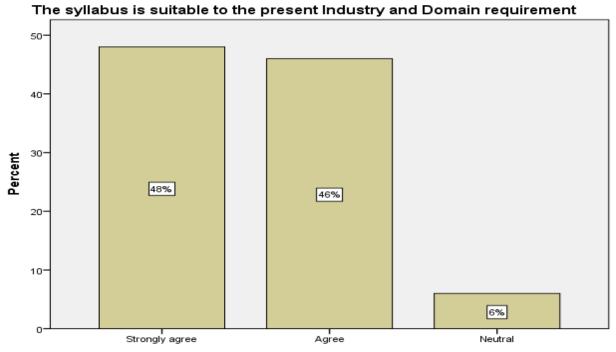

Disagree

Agree

Strongly agree

The syllabus is suitable to the present Industry and Domain requirement

The syllabus is useful in fetching best outcomes

The syllabus is helpful in applying for practical applications

The syllabus is reaching to your expectations

10-

Strongly agree

Agree The syllabus is suitable to the present Industry and Domain requirement

9%

l Neutral

The syllabus is useful in fetching best outcomes

The syllabus is helpful in applying for practical applications