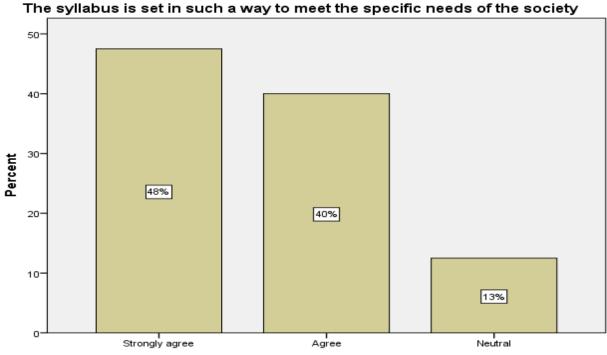

The syllabus is set in such a way to meet the specific needs of the society

The syllabus is set in such a way to meet the specific needs of the society

The syllabus facilitates in enriching knowledge and creates employment opportunities