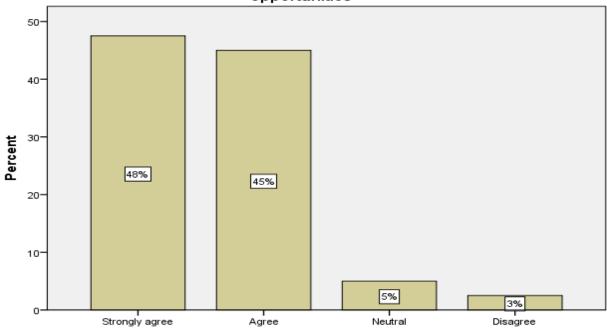

The syllabus facilitates in enriching knowledge and creates employment opportunities