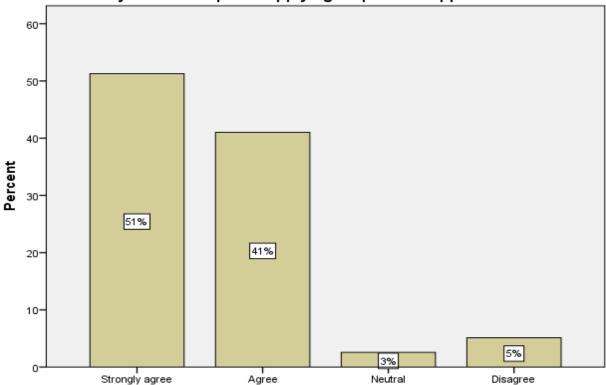

Disagree

Agree

Strongly agree

The syllabus is suitable to the present Industry and Domain requirement

The syllabus is useful in fetching best outcomes

The syllabus is helpful in applying for practical applications