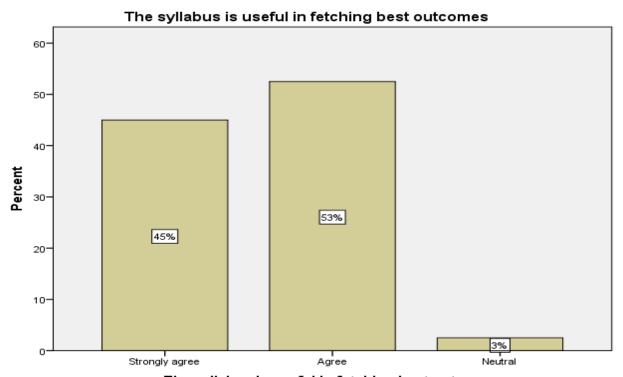

Disagree

Agree

Strongly agree

The syllabus is suitable to the present Industry and Domain requirement

The syllabus is useful in fetching best outcomes

The syllabus is helpful in applying for practical applications

The syllabus is reaching to your expectations

The syllabus is suitable to the present Industry and Domain requirement

The syllabus is useful in fetching best outcomes

The syllabus is helpful in applying for practical applications