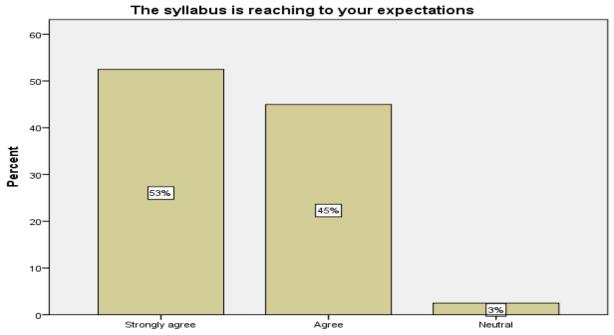

#### **Bar Chart**

The syllabus helps the students in improving professional competencies

The syllabus is matching on par with the Industry requirement

The syllabus is reaching to your expectations

Neutral

Disagree

Agree

Strongly agree

The syllabus is suitable to the present Industry and Domain requirement

The syllabus is useful in fetching best outcomes

The syllabus is helpful in applying for practical applications