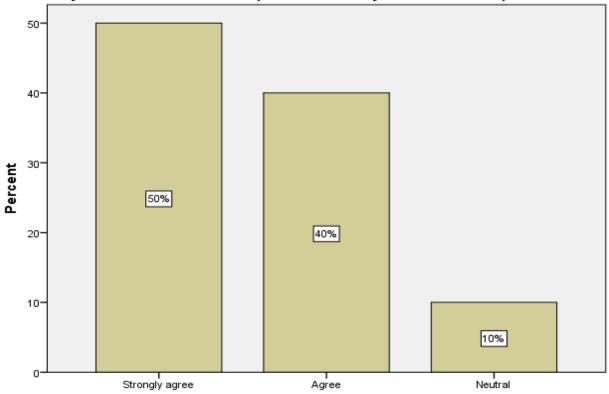

The syllabus is reaching to your expectations

10-

Strongly agree

Agree The syllabus is suitable to the present Industry and Domain requirement

9%

l Neutral

The syllabus is useful in fetching best outcomes

The syllabus is helpful in applying for practical applications