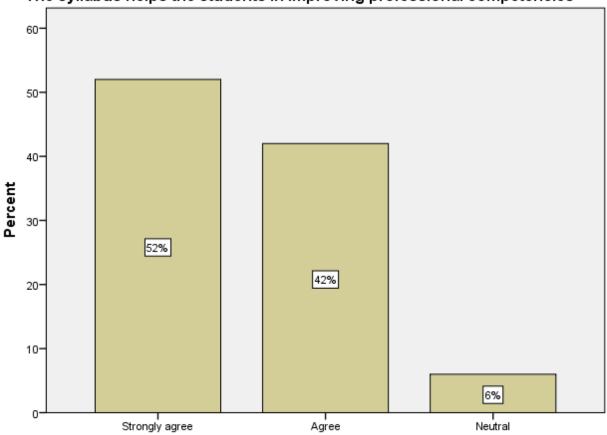

#### **Bar Chart**

The syllabus helps the students in improving professional competencies

The syllabus is matching on par with the Industry requirement

The syllabus is reaching to your expectations

Neutral

### FEEDBACK FROM TEACHER FOR THE DESIGN AND REVIEW OF SYLLABUS YEAR WISE

The syllabus helps the students in improving professional competencies

The syllabus is matching on par with the Industry requirement