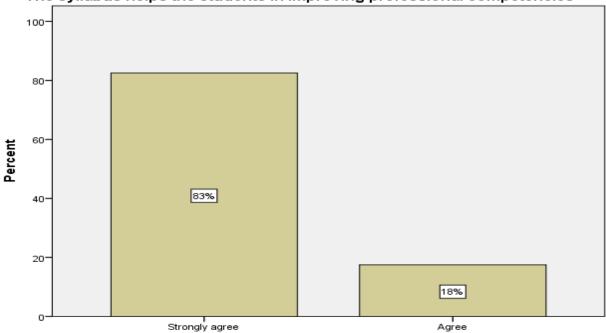

### FEEDBACK FROM TEACHER FOR THE DESIGN AND REVIEW OF SYLLABUS YEAR WISE

The syllabus helps the students in improving professional competencies

The syllabus is matching on par with the Industry requirement