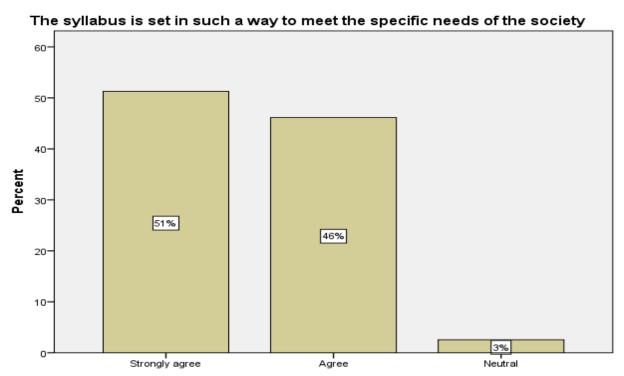

The syllabus is set in such a way to meet the specific needs of the society

The syllabus is set in such a way to meet the specific needs of the society

The syllabus facilitates in enriching knowledge and creates employment opportunities