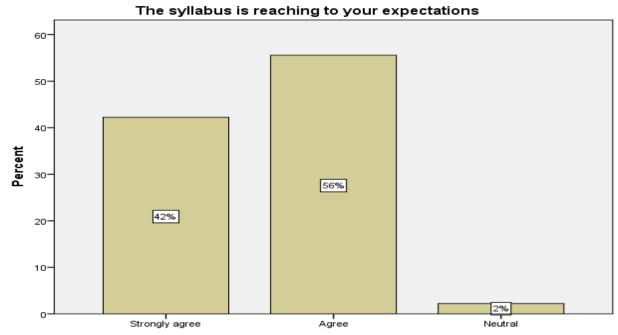

#### **Bar Chart**

The syllabus helps the students in improving professional competencies

The syllabus is matching on par with the Industry requirement

The syllabus is reaching to your expectations

Neutral

Disagree

Agree

Strongly agree

The syllabus is suitable to the present Industry and Domain requirement

The syllabus is useful in fetching best outcomes

The syllabus is helpful in applying for practical applications

The syllabus is reaching to your expectations

10-

Strongly agree

Agree The syllabus is suitable to the present Industry and Domain requirement

9%

l Neutral

The syllabus is useful in fetching best outcomes

The syllabus is helpful in applying for practical applications