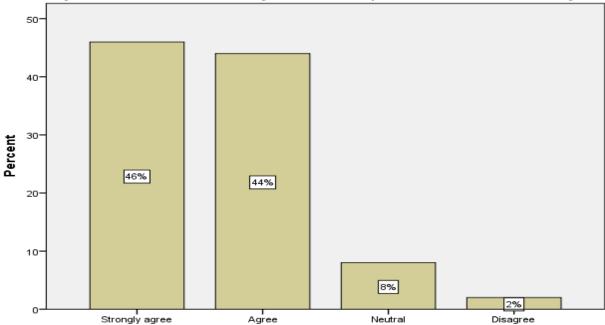

The syllabus is set in such a way to meet the specific needs of the society

The syllabus is set in such a way to meet the specific needs of the society

The syllabus facilitates in enriching knowledge and creates employment opportunities

The syllabus is set in such a way to meet the specific needs of the society

The syllabus facilitates in enriching knowledge and creates employment opportunities

The syllabus facilitates in enriching knowledge and creates employment opportunities