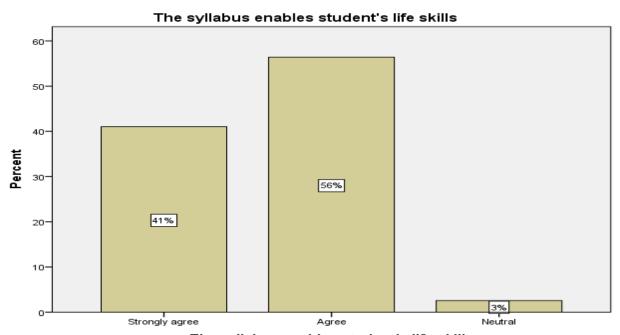

#### The syllabus enables student's life skills

The syllabus enables student's life skills