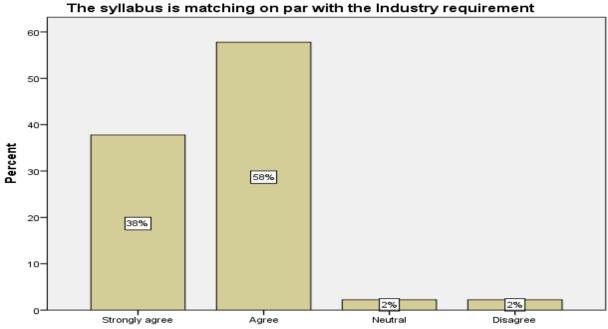

# FEEDBACK FROM ALUMNI FOR THE DESIGN AND REVIEW OF SYLLABUS YEAR WISE

The syllabus helps the students in improving professional competencies

The syllabus helps the students in improving professional competencies

The syllabus is matching on par with the Industry requirement

The syllabus is reaching to your expectations

The syllabus is suitable to the present Industry and Domain requirement

The syllabus is suitable to the present Industry and Domain requirement