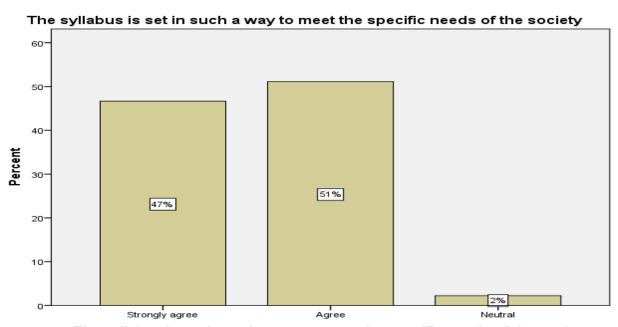

The syllabus is set in such a way to meet the specific needs of the society

The syllabus is set in such a way to meet the specific needs of the society

The syllabus facilitates in enriching knowledge and creates employment opportunities