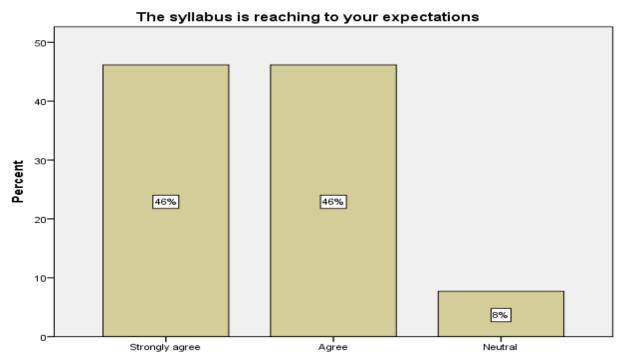

#### **Bar Chart**

The syllabus helps the students in improving professional competencies

The syllabus is matching on par with the Industry requirement

The syllabus is reaching to your expectations

Neutral

The syllabus is reaching to your expectations

10-

Strongly agree

Agree The syllabus is suitable to the present Industry and Domain requirement

9%

l Neutral

The syllabus is useful in fetching best outcomes

The syllabus is helpful in applying for practical applications