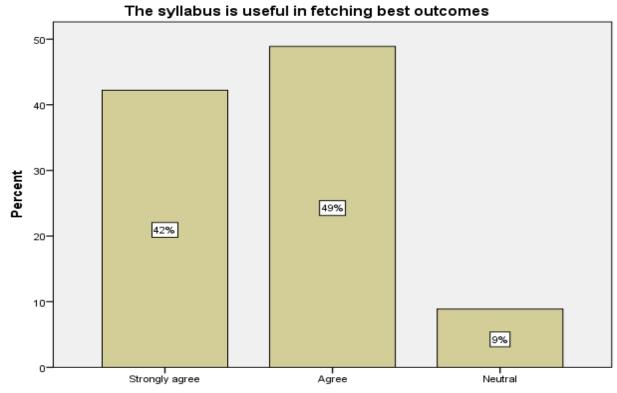

Disagree

Agree

Strongly agree

The syllabus is suitable to the present Industry and Domain requirement

The syllabus is useful in fetching best outcomes

The syllabus is helpful in applying for practical applications

The syllabus is reaching to your expectations

10-

Strongly agree

Agree The syllabus is suitable to the present Industry and Domain requirement

9%

l Neutral

The syllabus is useful in fetching best outcomes

The syllabus is helpful in applying for practical applications

The syllabus is reaching to your expectations

The syllabus is suitable to the present Industry and Domain requirement

The syllabus is useful in fetching best outcomes

The syllabus is helpful in applying for practical applications