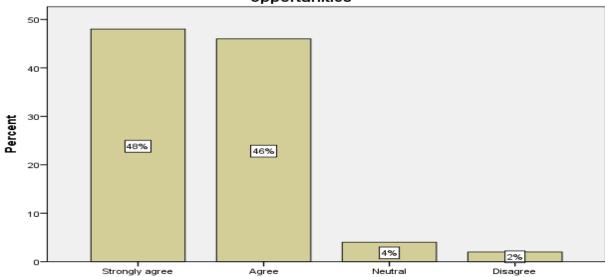

The syllabus is set in such a way to meet the specific needs of the society

The syllabus is set in such a way to meet the specific needs of the society

The syllabus facilitates in enriching knowledge and creates employment opportunities

The syllabus is set in such a way to meet the specific needs of the society

The syllabus facilitates in enriching knowledge and creates employment opportunities

The syllabus facilitates in enriching knowledge and creates employment opportunities