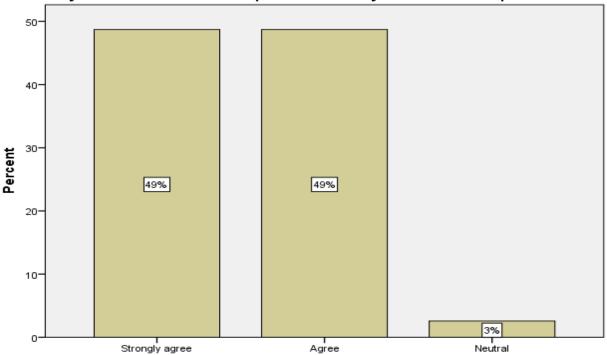

#### **Bar Chart**

The syllabus helps the students in improving professional competencies

The syllabus is matching on par with the Industry requirement

The syllabus is reaching to your expectations

Neutral

Disagree

Agree

Strongly agree

The syllabus is suitable to the present Industry and Domain requirement

The syllabus is useful in fetching best outcomes

The syllabus is helpful in applying for practical applications