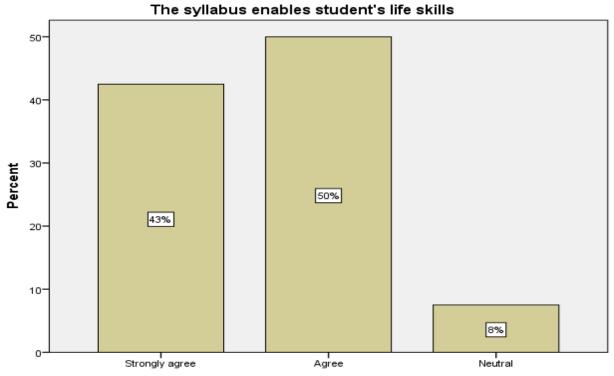

#### The syllabus enables student's life skills

The syllabus enables student's life skills