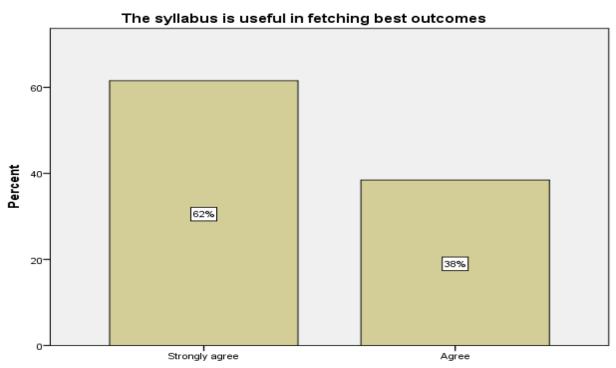

Disagree

Agree

Strongly agree

The syllabus is suitable to the present Industry and Domain requirement

The syllabus is useful in fetching best outcomes

The syllabus is helpful in applying for practical applications