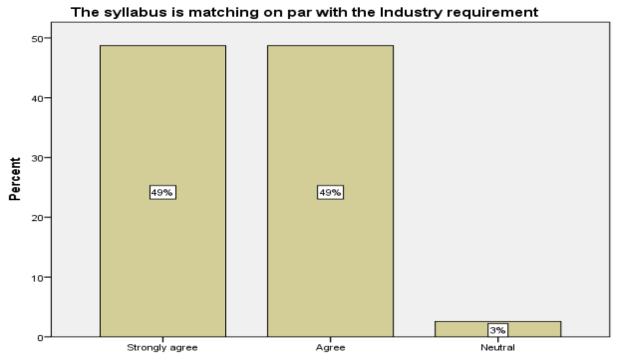

#### **Bar Chart**

The syllabus helps the students in improving professional competencies

The syllabus is matching on par with the Industry requirement

The syllabus is reaching to your expectations

Neutral

### FEEDBACK FROM TEACHER FOR THE DESIGN AND REVIEW OF SYLLABUS YEAR WISE

The syllabus helps the students in improving professional competencies

The syllabus is matching on par with the Industry requirement