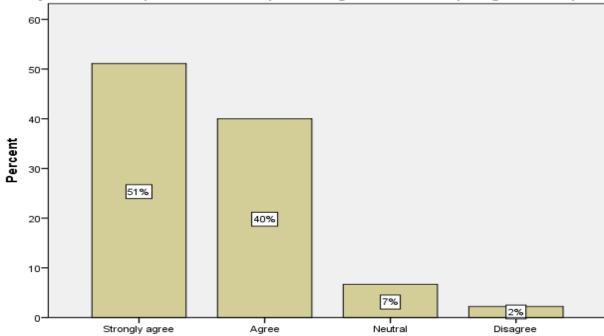

#### The syllabus concepts are useful in promoting ethics and inspiring self discipline

The syllabus concepts are useful in promoting ethics and inspiring self discipline