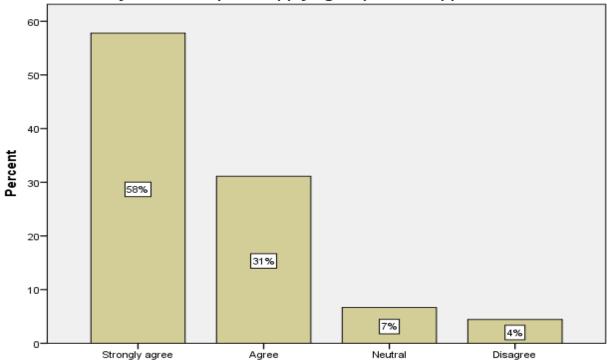

Disagree

Agree

Strongly agree

The syllabus is suitable to the present Industry and Domain requirement

The syllabus is useful in fetching best outcomes

The syllabus is helpful in applying for practical applications

The syllabus is reaching to your expectations

The syllabus is suitable to the present Industry and Domain requirement

The syllabus is useful in fetching best outcomes

The syllabus is helpful in applying for practical applications