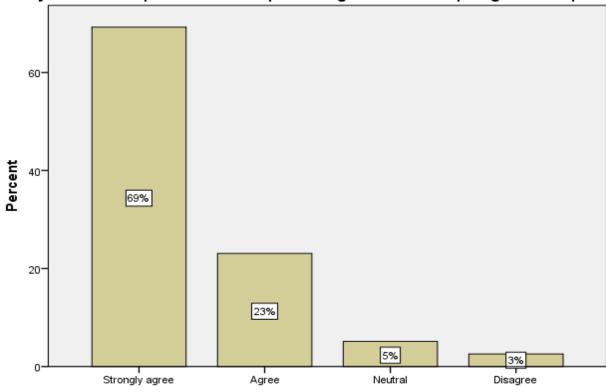

#### **Bar Chart**

The syllabus helps the students in improving professional competencies

The syllabus is matching on par with the Industry requirement

The syllabus is reaching to your expectations

Neutral

Disagree

Agree

Strongly agree

The syllabus is suitable to the present Industry and Domain requirement

The syllabus is useful in fetching best outcomes

The syllabus is helpful in applying for practical applications