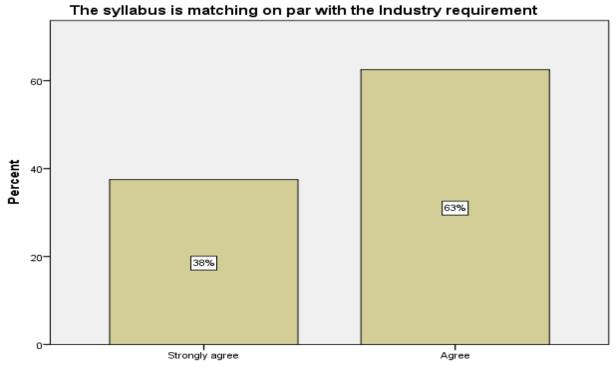

### FEEDBACK FROM TEACHER FOR THE DESIGN AND REVIEW OF SYLLABUS YEAR WISE

The syllabus helps the students in improving professional competencies

The syllabus is matching on par with the Industry requirement