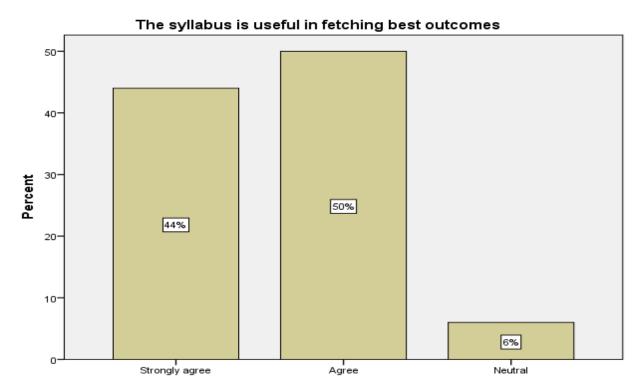

Disagree

Agree

Strongly agree

The syllabus is suitable to the present Industry and Domain requirement

The syllabus is useful in fetching best outcomes

The syllabus is helpful in applying for practical applications

The syllabus is useful in fetching best outcomes

The syllabus is helpful in applying for practical applications

The syllabus is set in such a way to meet the specific needs of the society

The syllabus facilitates in enriching knowledge and creates employment opportunities