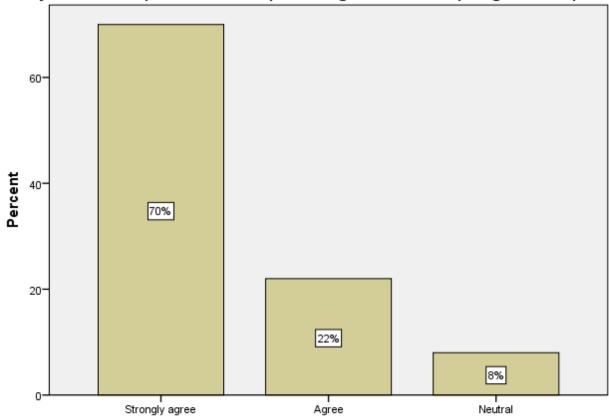

### FEEDBACK FROM TEACHER FOR THE DESIGN AND REVIEW OF SYLLABUS YEAR WISE

The syllabus helps the students in improving professional competencies

The syllabus is matching on par with the Industry requirement

The syllabus is reaching to your expectations

10-

Strongly agree

Agree The syllabus is suitable to the present Industry and Domain requirement

9%

l Neutral

The syllabus is useful in fetching best outcomes

The syllabus is helpful in applying for practical applications