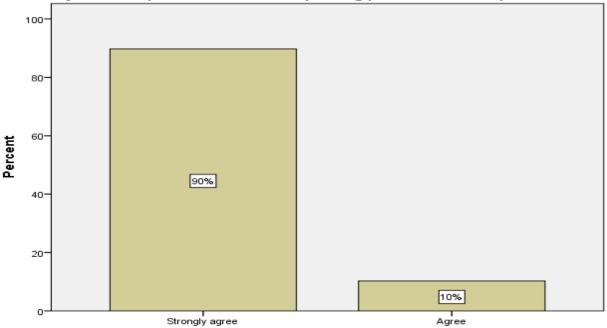

#### **Bar Chart**

The syllabus helps the students in improving professional competencies

The syllabus is matching on par with the Industry requirement

The syllabus is reaching to your expectations

Neutral

Disagree

Agree

Strongly agree

The syllabus is suitable to the present Industry and Domain requirement

The syllabus is useful in fetching best outcomes

The syllabus is helpful in applying for practical applications