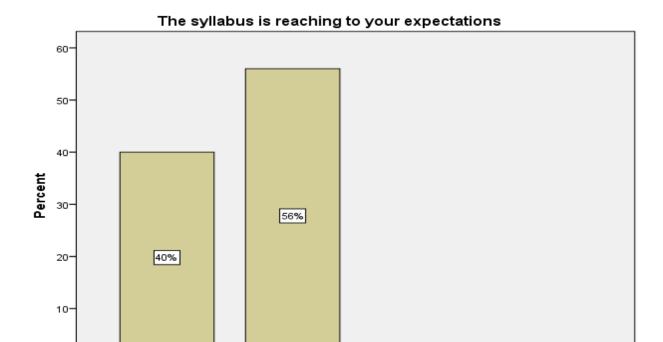

#### **Bar Chart**

The syllabus helps the students in improving professional competencies

The syllabus is matching on par with the Industry requirement

The syllabus is reaching to your expectations

Neutral

### FEEDBACK FROM TEACHER FOR THE DESIGN AND REVIEW OF SYLLABUS YEAR WISE

The syllabus helps the students in improving professional competencies

The syllabus is matching on par with the Industry requirement

The syllabus is reaching to your expectations

10-

Strongly agree

Agree The syllabus is suitable to the present Industry and Domain requirement

9%

l Neutral

The syllabus is useful in fetching best outcomes

The syllabus is helpful in applying for practical applications