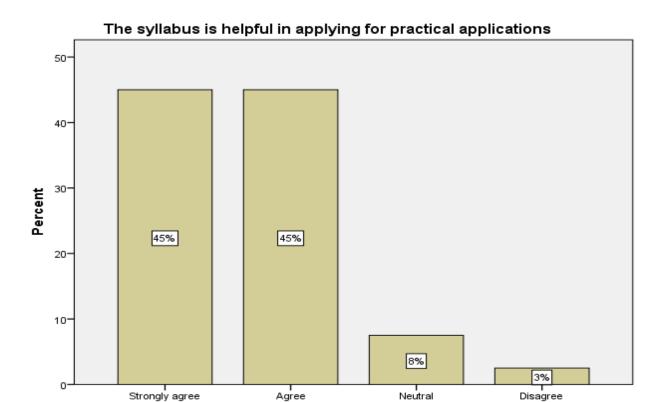

Disagree

Agree

Strongly agree

The syllabus is suitable to the present Industry and Domain requirement

The syllabus is useful in fetching best outcomes

The syllabus is helpful in applying for practical applications

The syllabus is reaching to your expectations

The syllabus is suitable to the present Industry and Domain requirement

The syllabus is useful in fetching best outcomes

The syllabus is helpful in applying for practical applications