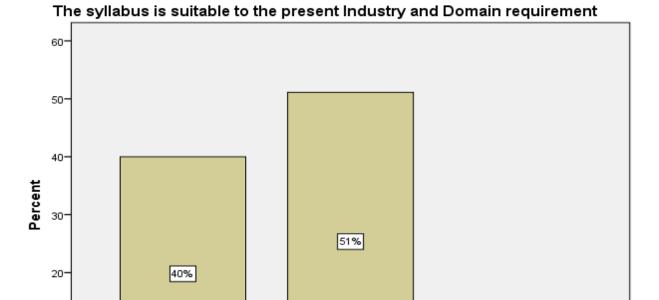

Disagree

Agree

Strongly agree

The syllabus is suitable to the present Industry and Domain requirement

The syllabus is useful in fetching best outcomes

The syllabus is helpful in applying for practical applications

The syllabus is reaching to your expectations

10-

Strongly agree

Agree The syllabus is suitable to the present Industry and Domain requirement

9%

l Neutral

The syllabus is useful in fetching best outcomes

The syllabus is helpful in applying for practical applications

The syllabus is reaching to your expectations

The syllabus is suitable to the present Industry and Domain requirement

The syllabus is useful in fetching best outcomes

The syllabus is helpful in applying for practical applications