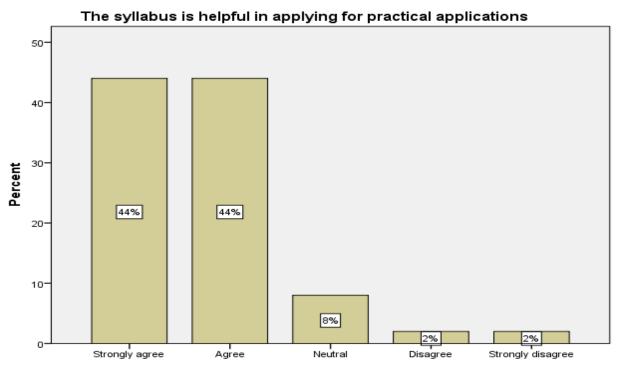

Disagree

Agree

Strongly agree

The syllabus is suitable to the present Industry and Domain requirement

The syllabus is useful in fetching best outcomes

The syllabus is helpful in applying for practical applications

The syllabus is useful in fetching best outcomes

The syllabus is helpful in applying for practical applications

The syllabus is set in such a way to meet the specific needs of the society

The syllabus facilitates in enriching knowledge and creates employment opportunities