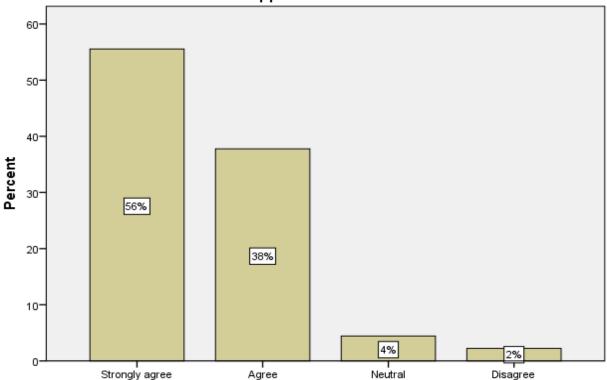

Disagree

Agree

Strongly agree

The syllabus is suitable to the present Industry and Domain requirement

The syllabus is useful in fetching best outcomes

The syllabus is helpful in applying for practical applications