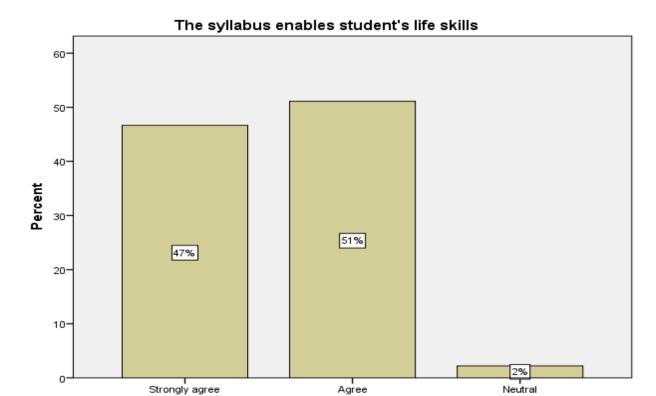

#### The syllabus enables student's life skills

The syllabus enables student's life skills