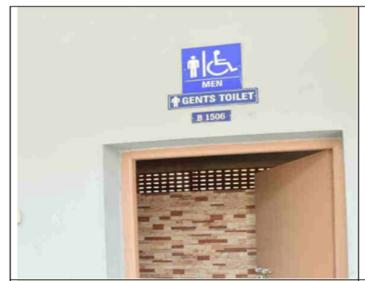

- Separate parking for challenged people.
- Wheel chair near parking slot.
- Ramp with no sliding tiles.
- Electric Vehicle to pick up near the parking slot this can be used to go to any block from the parking slot.
- Lift facilities for connecting all blocks & floors.
- Entire campus is well connected to all blocks in each floor with wide veranda for easy access.
- Wash rooms with wide entrance grab bars, flesh control and hand spray to have self access to Physically changed people both in college & hostels.
- Half an hour extra time will be provided for physically disabled students during examination.