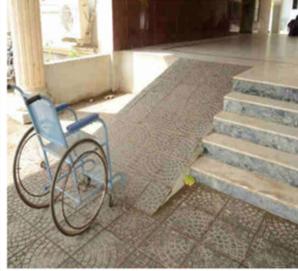

- Separate parking for challenged people.
- Wheel chair near parking slot.
- Ramp with no sliding tiles.
- Electric Vehicle to pick up near the parking slot this can be used to go to any block from the parking slot.
- Lift facilities for connecting all blocks & floors.
- Entire campus is well connected to all blocks in each floor with wide veranda for easy access.
- Wash rooms with wide entrance grab bars, flesh control and hand spray to have self access to Physically changed people both in college & hostels.
- Half an hour extra time will be provided for physically disabled students during examination.

These facilities help physically challenged, low vision people and pregnant ladies and temporarily disabled to have independent access during this stay in our campus.