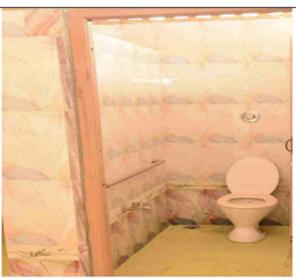

- Separate parking for challenged people.
- Wheel chair near parking slot.
- Ramp with no sliding tiles.
- Electric Vehicle to pick up near the parking slot this can be used to go to any block from the parking slot.
- Lift facilities for connecting all blocks & floors.
- Entire campus is well connected to all blocks in each floor with wide veranda for easy access.
- Wash rooms with wide entrance grab bars, flesh control and hand spray to have self access to Physically changed people both in college & hostels.
- Half an hour extra time will be provided for physically disabled students during examination.