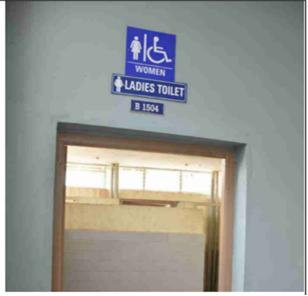

- Separate parking for challenged people.
- Wheel chair near parking slot.
- Ramp with no sliding tiles.
- Electric Vehicle to pick up near the parking slot this can be used to go to any block from the parking slot.
- Lift facilities for connecting all blocks & floors.
- Entire campus is well connected to all blocks in each floor with wide veranda for easy access.
- Wash rooms with wide entrance grab bars, flesh control and hand spray to have self access to Physically changed people both in college & hostels.
- Half an hour extra time will be provided for physically disabled students during examination.

These facilities help physically challenged, low vision people and pregnant ladies and temporarily disabled to have independent access during this stay in our campus.