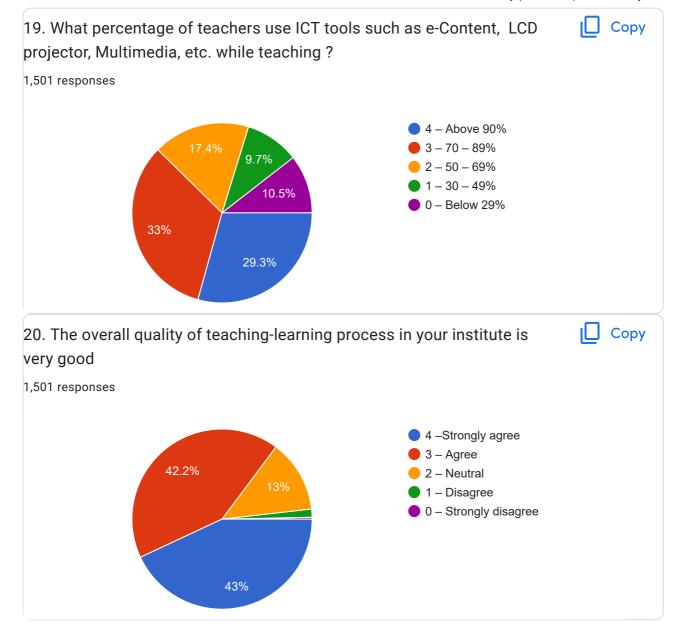

## BB01 -H -SRI SAI RAM ENGINEERING COLLEGE -UG - Student Satisfaction Survey (2021-2022) - NAAC - Key Indicator Performance of Institution

1,501 responses

## **Publish analytics**







































| 21. Give three observation / suggestions to improve the overall teaching – learning experience in your institution. |   |
|---------------------------------------------------------------------------------------------------------------------|---|
| 1,501 responses                                                                                                     |   |
| Nil                                                                                                                 |   |
| Good                                                                                                                |   |
| Nothing                                                                                                             |   |
| -