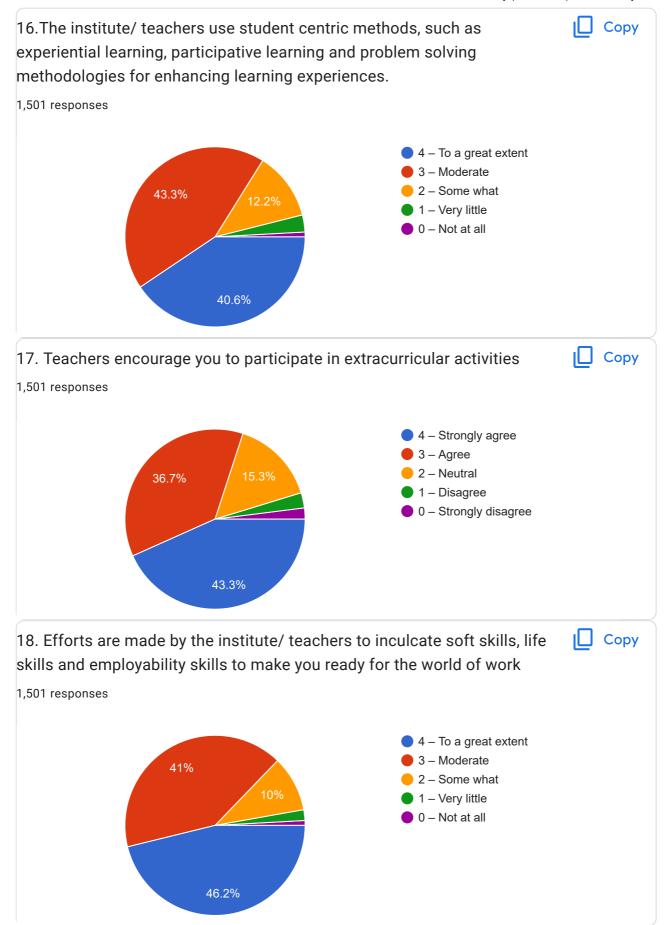

## BB01 -H -SRI SAI RAM ENGINEERING COLLEGE -UG - Student Satisfaction Survey (2021-2022) - NAAC - Key Indicator Performance of Institution

1,501 responses

## **Publish analytics**







































| 21. Give three observation / suggestions to improve the overall teaching – learning experience in your institution. |   |
|---------------------------------------------------------------------------------------------------------------------|---|
| 1,501 responses                                                                                                     |   |
| Nil                                                                                                                 |   |
| Good                                                                                                                |   |
| Nothing                                                                                                             |   |
| -