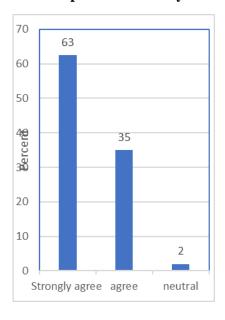

Stakeholder feedback Analysis Report - Students

2021-2022

#### **BAR CHART**

#### The syllabus helps the students in improving professional competencies

















## The syllabus enables student's life skills





# FEEDBACK FROM TEACHER FOR THE DESIGN AND REVIEW OF SYLLABUS YEAR WISE

## The syllabus helps the students in improving professional competencies

















## The syllabus enables student's life skills





# FEEDBACK FROM EMPLOYERS FOR THE DESIGN AND REVIEW OF SYLLABUS YEAR WISE

The syllabus helps the students in improving professional competencies

















The syllabus enables student's life skills





# FEEDBACK FROM ALUMNIFOR THE DESIGN AND REVIEW OF SYLLABUS YEAR WISE

The syllabus helps the students in improving professional competencies

















## The syllabus enables student's life skills