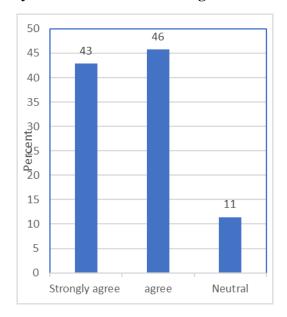

rsity & Approved by AICTE, New Delhi Accredited by NBA and NAAC "A+" | An ISO 9001:2015 Certified and MHRD NIRF ranked institution Sai Leo Nagar, West Tambaram, Chennai - 600 044. www.sairam.edu.in



#### Stakeholder feedback Analysis Report - Students

2021-2022

#### **BAR CHART**

#### The syllabus helps the students in improving professional competencies

















## The syllabus enables student's life skills





# FEEDBACK FROM TEACHER FOR THE DESIGN AND REVIEW OF SYLLABUS YEAR WISE

## The syllabus helps the students in improving professional competencies

















## The syllabus enables student's life skills





# FEEDBACK FROM EMPLOYERS FOR THE DESIGN AND REVIEW OF SYLLABUS YEAR WISE

The syllabus helps the students in improving professional competencies

















The syllabus enables student's life skills





# FEEDBACK FROM ALUMNIFOR THE DESIGN AND REVIEW OF SYLLABUS YEAR WISE

The syllabus helps the students in improving professional competencies

















## The syllabus enables student's life skills