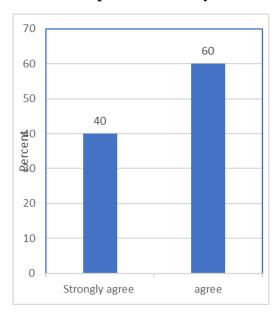

versity & Approved by AICTE, New Delhi Accredited by NBA and NAAC "A+" | An ISO 9001:2015 Certified and MHRD NIRF ranked institution Sai Leo Nagar, West Tambaram, Chennai - 600 044. www.sairam.edu.in



#### Stakeholder feedback Analysis Report - Students

2021-2022

#### **BAR CHART**

#### The syllabus helps the students in improving professional competencies

















## The syllabus enables student's life skills





# FEEDBACK FROM TEACHER FOR THE DESIGN AND REVIEW OF SYLLABUS YEAR WISE

## The syllabus helps the students in improving professional competencies

















## The syllabus enables student's life skills





# FEEDBACK FROM EMPLOYERS FOR THE DESIGN AND REVIEW OF SYLLABUS YEAR WISE

The syllabus helps the students in improving professional competencies

















The syllabus enables student's life skills





# FEEDBACK FROM ALUMNIFOR THE DESIGN AND REVIEW OF SYLLABUS YEAR WISE

The syllabus helps the students in improving professional competencies

















## The syllabus enables student's life skills