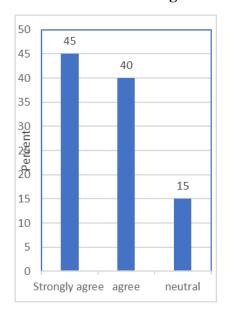

takeholder feedback Analysis Report - Students

2021-2022

#### **BAR CHART**

#### The syllabus helps the students in improving professional competencies

















## The syllabus enables student's life skills





# FEEDBACK FROM TEACHER FOR THE DESIGN AND REVIEW OF SYLLABUS YEAR WISE

## The syllabus helps the students in improving professional competencies

















## The syllabus enables student's life skills





# FEEDBACK FROM EMPLOYERS FOR THE DESIGN AND REVIEW OF SYLLABUS YEAR WISE

The syllabus helps the students in improving professional competencies

















The syllabus enables student's life skills





# FEEDBACK FROM ALUMNIFOR THE DESIGN AND REVIEW OF SYLLABUS YEAR WISE

The syllabus helps the students in improving professional competencies

















## The syllabus enables student's life skills