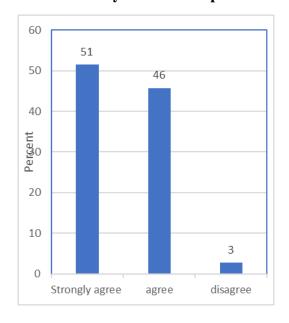

y & Approved by AICTE, New Delhi Accredited by NBA and NAAC "A+" | An ISO 9001:2015 Certified and MHRD NIRF ranked institution Sai Leo Nagar, West Tambaram, Chennai - 600 044. www.sairam.edu.in



#### Stakeholder feedback Analysis Report - Students

2021-2022

#### **BAR CHART**

#### The syllabus helps the students in improving professional competencies

















## The syllabus enables student's life skills





# FEEDBACK FROM TEACHER FOR THE DESIGN AND REVIEW OF SYLLABUS YEAR WISE

## The syllabus helps the students in improving professional competencies

















## The syllabus enables student's life skills





# FEEDBACK FROM EMPLOYERS FOR THE DESIGN AND REVIEW OF SYLLABUS YEAR WISE

The syllabus helps the students in improving professional competencies

















The syllabus enables student's life skills





# FEEDBACK FROM ALUMNIFOR THE DESIGN AND REVIEW OF SYLLABUS YEAR WISE

The syllabus helps the students in improving professional competencies

















## The syllabus enables student's life skills