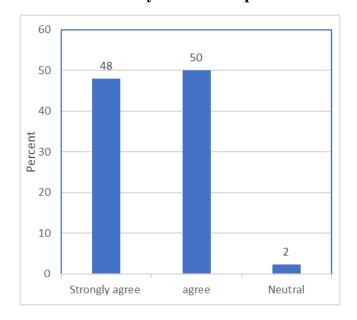

# SAI RAM ENGINEERING COLLEGE

An Autonomous Institution | Affiliated to Anna University & Approved by AICTE, New Delhi Accredited by NBA and NAAC "A+" | An ISO 9001:2015 Certified and MHRD NIRF ranked institution Sai Leo Nagar, West Tambaram, Chennai - 600 044. www.sairam.edu.in



#### Stakeholder feedback Analysis Report - Students

2021-2022

#### **BAR CHART**

#### The syllabus helps the students in improving professional competencies

















## The syllabus enables student's life skills





# FEEDBACK FROM TEACHER FOR THE DESIGN AND REVIEW OF SYLLABUS YEAR WISE

## The syllabus helps the students in improving professional competencies

















## The syllabus enables student's life skills





# FEEDBACK FROM EMPLOYERS FOR THE DESIGN AND REVIEW OF SYLLABUS YEAR WISE

The syllabus helps the students in improving professional competencies

















The syllabus enables student's life skills





# FEEDBACK FROM ALUMNIFOR THE DESIGN AND REVIEW OF SYLLABUS YEAR WISE

The syllabus helps the students in improving professional competencies

















## The syllabus enables student's life skills