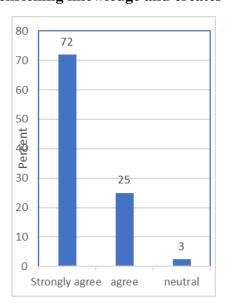

# FEEDBACK FROM ALUMNIFOR THE DESIGN AND REVIEW OF SYLLABUS YEAR WISE

The syllabus helps the students in improving professional competencies