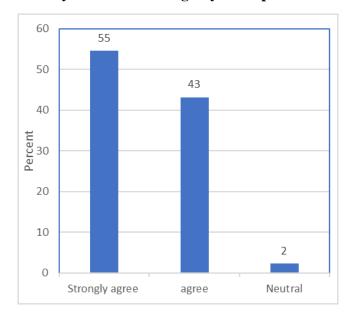

# SAI RAM ENGINEERING COLLEGE

An Autonomous Institution | Affiliated to Anna University & Approved by AICTE, New Delhi Accredited by NBA and NAAC "A+" | An ISO 9001:2015 Certified and MHRD NIRF ranked institution Sai Leo Nagar, West Tambaram, Chennai - 600 044. www.sairam.edu.in



#### Stakeholder feedback Analysis Report - Students

2021-2022

#### **BAR CHART**

#### The syllabus helps the students in improving professional competencies

















## The syllabus enables student's life skills





# FEEDBACK FROM TEACHER FOR THE DESIGN AND REVIEW OF SYLLABUS YEAR WISE

## The syllabus helps the students in improving professional competencies

















## The syllabus enables student's life skills





# FEEDBACK FROM EMPLOYERS FOR THE DESIGN AND REVIEW OF SYLLABUS YEAR WISE

The syllabus helps the students in improving professional competencies

















The syllabus enables student's life skills





# FEEDBACK FROM ALUMNIFOR THE DESIGN AND REVIEW OF SYLLABUS YEAR WISE

The syllabus helps the students in improving professional competencies

















## The syllabus enables student's life skills