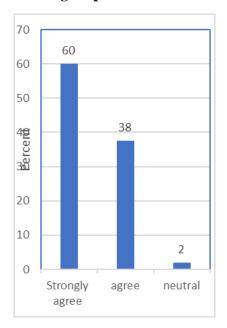

#### Stakeholder feedback Analysis Report - Students

2021-2022

#### **BAR CHART**

#### The syllabus helps the students in improving professional competencies

















## The syllabus enables student's life skills





# FEEDBACK FROM TEACHER FOR THE DESIGN AND REVIEW OF SYLLABUS YEAR WISE

## The syllabus helps the students in improving professional competencies

















## The syllabus enables student's life skills





# FEEDBACK FROM EMPLOYERS FOR THE DESIGN AND REVIEW OF SYLLABUS YEAR WISE

The syllabus helps the students in improving professional competencies

















The syllabus enables student's life skills





# FEEDBACK FROM ALUMNIFOR THE DESIGN AND REVIEW OF SYLLABUS YEAR WISE

The syllabus helps the students in improving professional competencies

















## The syllabus enables student's life skills