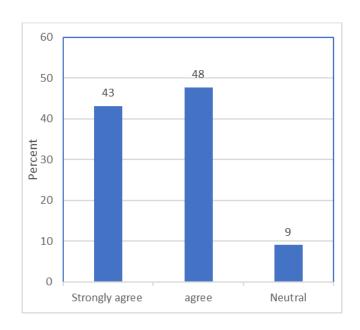

# SAI RAM ENGINEERING COLLEGE

An Autonomous Institution | Affiliated to Anna University & Approved by AICTE, New Delhi Accredited by NBA and NAAC "A+" | An ISO 9001:2015 Certified and MHRD NIRF ranked institution Sai Leo Nagar, West Tambaram, Chennai - 600 044. www.sairam.edu.in



#### Stakeholder feedback Analysis Report - Students

2021-2022

#### **BAR CHART**

#### The syllabus helps the students in improving professional competencies

















## The syllabus enables student's life skills





# FEEDBACK FROM TEACHER FOR THE DESIGN AND REVIEW OF SYLLABUS YEAR WISE

## The syllabus helps the students in improving professional competencies

















## The syllabus enables student's life skills





# FEEDBACK FROM EMPLOYERS FOR THE DESIGN AND REVIEW OF SYLLABUS YEAR WISE

The syllabus helps the students in improving professional competencies

















The syllabus enables student's life skills





# FEEDBACK FROM ALUMNIFOR THE DESIGN AND REVIEW OF SYLLABUS YEAR WISE

The syllabus helps the students in improving professional competencies

















## The syllabus enables student's life skills