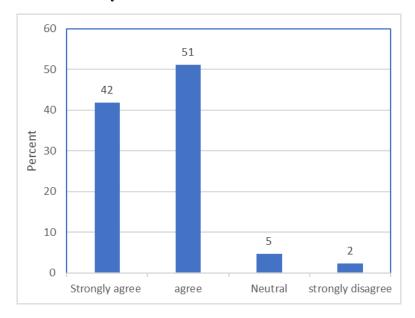

# SAI RAM ENGINEERING COLLEGE

An Autonomous Institution | Affiliated to Anna University & Approved by AICTE, New Delhi Accredited by NBA and NAAC "A+" | An ISO 9001:2015 Certified and MHRD NIRF ranked institution Sai Leo Nagar, West Tambaram, Chennai - 600 044. www.sairam.edu.in



#### Stakeholder feedback Analysis Report - Students

2021-2022

#### **BAR CHART**

#### The syllabus helps the students in improving professional competencies

















## The syllabus enables student's life skills





# FEEDBACK FROM TEACHER FOR THE DESIGN AND REVIEW OF SYLLABUS YEAR WISE

## The syllabus helps the students in improving professional competencies

















## The syllabus enables student's life skills





# FEEDBACK FROM EMPLOYERS FOR THE DESIGN AND REVIEW OF SYLLABUS YEAR WISE

The syllabus helps the students in improving professional competencies

















The syllabus enables student's life skills





# FEEDBACK FROM ALUMNIFOR THE DESIGN AND REVIEW OF SYLLABUS YEAR WISE

The syllabus helps the students in improving professional competencies

















## The syllabus enables student's life skills