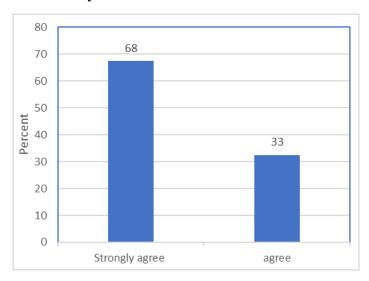

22

#### **BAR CHART**

#### The syllabus helps the students in improving professional competencies

















## The syllabus enables student's life skills





# FEEDBACK FROM TEACHER FOR THE DESIGN AND REVIEW OF SYLLABUS YEAR WISE

## The syllabus helps the students in improving professional competencies

















## The syllabus enables student's life skills





# FEEDBACK FROM EMPLOYERS FOR THE DESIGN AND REVIEW OF SYLLABUS YEAR WISE

The syllabus helps the students in improving professional competencies

















The syllabus enables student's life skills





# FEEDBACK FROM ALUMNIFOR THE DESIGN AND REVIEW OF SYLLABUS YEAR WISE

The syllabus helps the students in improving professional competencies

















## The syllabus enables student's life skills