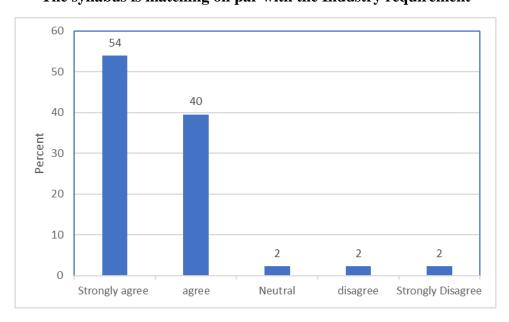

# SAI RAM ENGINEERING COLLEGE

An Autonomous Institution | Affiliated to Anna University & Approved by AICTE, New Delhi Accredited by NBA and NAAC "A+" | An ISO 9001:2015 Certified and MHRD NIRF ranked institution Sai Leo Nagar, West Tambaram, Chennai - 600 044. www.sairam.edu.in



#### Stakeholder feedback Analysis Report - Students

2021-2022

#### **BAR CHART**

#### The syllabus helps the students in improving professional competencies

















## The syllabus enables student's life skills





# FEEDBACK FROM TEACHER FOR THE DESIGN AND REVIEW OF SYLLABUS YEAR WISE

## The syllabus helps the students in improving professional competencies

















## The syllabus enables student's life skills





# FEEDBACK FROM EMPLOYERS FOR THE DESIGN AND REVIEW OF SYLLABUS YEAR WISE

The syllabus helps the students in improving professional competencies

















The syllabus enables student's life skills





# FEEDBACK FROM ALUMNIFOR THE DESIGN AND REVIEW OF SYLLABUS YEAR WISE

The syllabus helps the students in improving professional competencies

















## The syllabus enables student's life skills