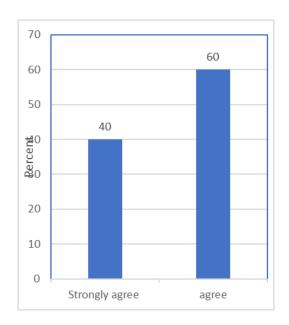

and NAAC "A+" | An ISO 9001:2015 Certified and MHRD NIRF ranked institution Sai Leo Nagar, West Tambaram, Chennai - 600 044. www.sairam.edu.in



#### Stakeholder feedback Analysis Report - Students

2021-2022

#### **BAR CHART**

#### The syllabus helps the students in improving professional competencies

















## The syllabus enables student's life skills





# FEEDBACK FROM TEACHER FOR THE DESIGN AND REVIEW OF SYLLABUS YEAR WISE

## The syllabus helps the students in improving professional competencies

















## The syllabus enables student's life skills





# FEEDBACK FROM EMPLOYERS FOR THE DESIGN AND REVIEW OF SYLLABUS YEAR WISE

The syllabus helps the students in improving professional competencies

















The syllabus enables student's life skills





# FEEDBACK FROM ALUMNIFOR THE DESIGN AND REVIEW OF SYLLABUS YEAR WISE

The syllabus helps the students in improving professional competencies

















## The syllabus enables student's life skills