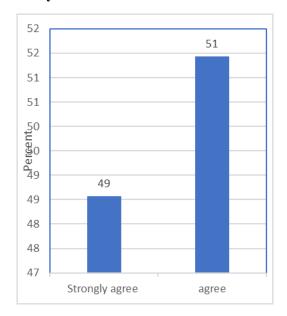

BA and NAAC "A+" | An ISO 9001:2015 Certified and MHRD NIRF ranked institution Sai Leo Nagar, West Tambaram, Chennai - 600 044. www.sairam.edu.in



#### Stakeholder feedback Analysis Report - Students

2021-2022

#### **BAR CHART**

#### The syllabus helps the students in improving professional competencies

















## The syllabus enables student's life skills





# FEEDBACK FROM TEACHER FOR THE DESIGN AND REVIEW OF SYLLABUS YEAR WISE

## The syllabus helps the students in improving professional competencies

















## The syllabus enables student's life skills





# FEEDBACK FROM EMPLOYERS FOR THE DESIGN AND REVIEW OF SYLLABUS YEAR WISE

The syllabus helps the students in improving professional competencies

















The syllabus enables student's life skills





# FEEDBACK FROM ALUMNIFOR THE DESIGN AND REVIEW OF SYLLABUS YEAR WISE

The syllabus helps the students in improving professional competencies

















## The syllabus enables student's life skills