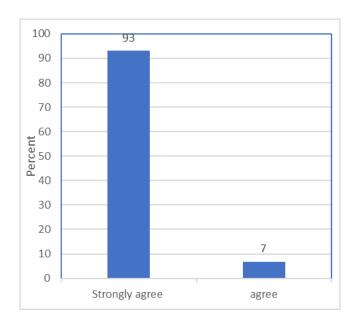

# SAI RAM ENGINEERING COLLEGE

An Autonomous Institution | Affiliated to Anna University & Approved by AICTE, New Delhi Accredited by NBA and NAAC "A+" | An ISO 9001:2015 Certified and MHRD NIRF ranked institution Sai Leo Nagar, West Tambaram, Chennai - 600 044. www.sairam.edu.in



#### Stakeholder feedback Analysis Report - Students

2021-2022

#### **BAR CHART**

#### The syllabus helps the students in improving professional competencies

















## The syllabus enables student's life skills





# FEEDBACK FROM TEACHER FOR THE DESIGN AND REVIEW OF SYLLABUS YEAR WISE

## The syllabus helps the students in improving professional competencies

















## The syllabus enables student's life skills





# FEEDBACK FROM EMPLOYERS FOR THE DESIGN AND REVIEW OF SYLLABUS YEAR WISE

The syllabus helps the students in improving professional competencies

















The syllabus enables student's life skills





# FEEDBACK FROM ALUMNIFOR THE DESIGN AND REVIEW OF SYLLABUS YEAR WISE

The syllabus helps the students in improving professional competencies

















## The syllabus enables student's life skills