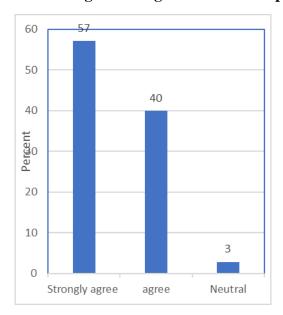

# FEEDBACK FROM TEACHER FOR THE DESIGN AND REVIEW OF SYLLABUS YEAR WISE

## The syllabus helps the students in improving professional competencies