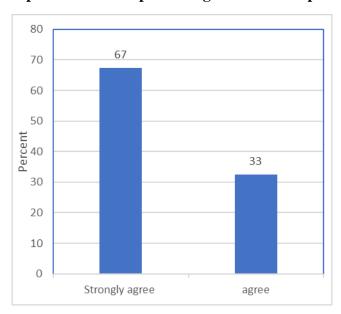

# SAI RAM ENGINEERING COLLEGE

An Autonomous Institution | Affiliated to Anna University & Approved by AICTE, New Delhi Accredited by NBA and NAAC "A+" | An ISO 9001:2015 Certified and MHRD NIRF ranked institution Sai Leo Nagar, West Tambaram, Chennai - 600 044. www.sairam.edu.in



#### Stakeholder feedback Analysis Report - Students

2021-2022

#### **BAR CHART**

#### The syllabus helps the students in improving professional competencies

















## The syllabus enables student's life skills





# FEEDBACK FROM TEACHER FOR THE DESIGN AND REVIEW OF SYLLABUS YEAR WISE

## The syllabus helps the students in improving professional competencies

















## The syllabus enables student's life skills





# FEEDBACK FROM EMPLOYERS FOR THE DESIGN AND REVIEW OF SYLLABUS YEAR WISE

The syllabus helps the students in improving professional competencies

















The syllabus enables student's life skills





# FEEDBACK FROM ALUMNIFOR THE DESIGN AND REVIEW OF SYLLABUS YEAR WISE

The syllabus helps the students in improving professional competencies

















## The syllabus enables student's life skills