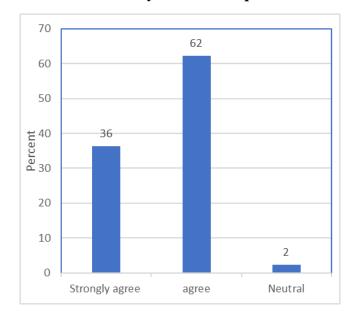

# SAI RAM ENGINEERING COLLEGE

An Autonomous Institution | Affiliated to Anna University & Approved by AICTE, New Delhi Accredited by NBA and NAAC "A+" | An ISO 9001:2015 Certified and MHRD NIRF ranked institution Sai Leo Nagar, West Tambaram, Chennai - 600 044. www.sairam.edu.in



#### Stakeholder feedback Analysis Report - Students

2021-2022

#### **BAR CHART**

#### The syllabus helps the students in improving professional competencies

















## The syllabus enables student's life skills





# FEEDBACK FROM TEACHER FOR THE DESIGN AND REVIEW OF SYLLABUS YEAR WISE

## The syllabus helps the students in improving professional competencies

















## The syllabus enables student's life skills





# FEEDBACK FROM EMPLOYERS FOR THE DESIGN AND REVIEW OF SYLLABUS YEAR WISE

The syllabus helps the students in improving professional competencies

















The syllabus enables student's life skills





# FEEDBACK FROM ALUMNIFOR THE DESIGN AND REVIEW OF SYLLABUS YEAR WISE

The syllabus helps the students in improving professional competencies

















## The syllabus enables student's life skills