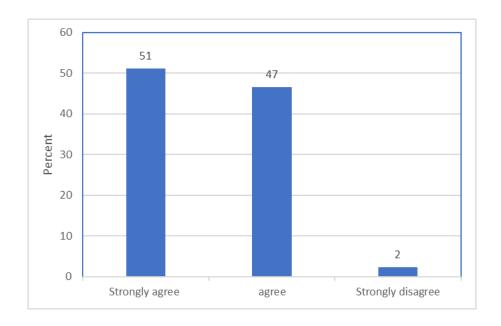

# SAI RAM ENGINEERING COLLEGE

An Autonomous Institution | Affiliated to Anna University & Approved by AICTE, New Delhi Accredited by NBA and NAAC "A+" | An ISO 9001:2015 Certified and MHRD NIRF ranked institution Sai Leo Nagar, West Tambaram, Chennai - 600 044. www.sairam.edu.in



#### Stakeholder feedback Analysis Report - Students

2021-2022

#### **BAR CHART**

#### The syllabus helps the students in improving professional competencies

















## The syllabus enables student's life skills





# FEEDBACK FROM TEACHER FOR THE DESIGN AND REVIEW OF SYLLABUS YEAR WISE

## The syllabus helps the students in improving professional competencies

















## The syllabus enables student's life skills





# FEEDBACK FROM EMPLOYERS FOR THE DESIGN AND REVIEW OF SYLLABUS YEAR WISE

The syllabus helps the students in improving professional competencies

















The syllabus enables student's life skills





# FEEDBACK FROM ALUMNIFOR THE DESIGN AND REVIEW OF SYLLABUS YEAR WISE

The syllabus helps the students in improving professional competencies

















## The syllabus enables student's life skills