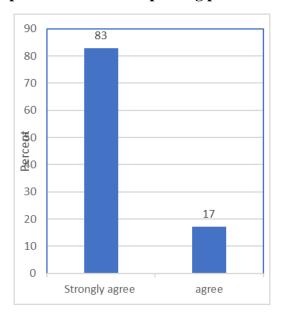

na University & Approved by AICTE, New Delhi Accredited by NBA and NAAC "A+" | An ISO 9001:2015 Certified and MHRD NIRF ranked institution Sai Leo Nagar, West Tambaram, Chennai - 600 044. www.sairam.edu.in



#### Stakeholder feedback Analysis Report - Students

2021-2022

#### **BAR CHART**

#### The syllabus helps the students in improving professional competencies

















## The syllabus enables student's life skills





# FEEDBACK FROM TEACHER FOR THE DESIGN AND REVIEW OF SYLLABUS YEAR WISE

## The syllabus helps the students in improving professional competencies

















## The syllabus enables student's life skills





# FEEDBACK FROM EMPLOYERS FOR THE DESIGN AND REVIEW OF SYLLABUS YEAR WISE

The syllabus helps the students in improving professional competencies

















The syllabus enables student's life skills





# FEEDBACK FROM ALUMNIFOR THE DESIGN AND REVIEW OF SYLLABUS YEAR WISE

The syllabus helps the students in improving professional competencies

















## The syllabus enables student's life skills