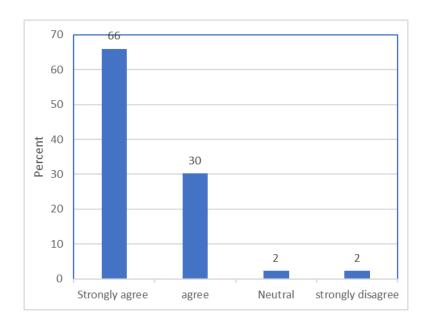

# SAI RAM ENGINEERING COLLEGE

An Autonomous Institution | Affiliated to Anna University & Approved by AICTE, New Delhi Accredited by NBA and NAAC "A+" | An ISO 9001:2015 Certified and MHRD NIRF ranked institution Sai Leo Nagar, West Tambaram, Chennai - 600 044. www.sairam.edu.in



#### Stakeholder feedback Analysis Report - Students

2021-2022

#### **BAR CHART**

#### The syllabus helps the students in improving professional competencies

















## The syllabus enables student's life skills





# FEEDBACK FROM TEACHER FOR THE DESIGN AND REVIEW OF SYLLABUS YEAR WISE

## The syllabus helps the students in improving professional competencies

















## The syllabus enables student's life skills





# FEEDBACK FROM EMPLOYERS FOR THE DESIGN AND REVIEW OF SYLLABUS YEAR WISE

The syllabus helps the students in improving professional competencies

















The syllabus enables student's life skills





# FEEDBACK FROM ALUMNIFOR THE DESIGN AND REVIEW OF SYLLABUS YEAR WISE

The syllabus helps the students in improving professional competencies

















## The syllabus enables student's life skills