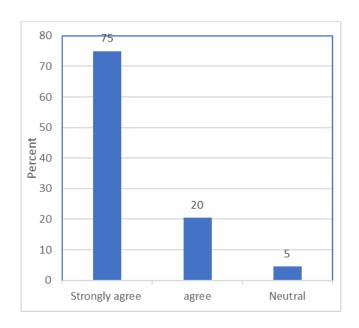

# SAI RAM ENGINEERING COLLEGE

An Autonomous Institution | Affiliated to Anna University & Approved by AICTE, New Delhi Accredited by NBA and NAAC "A+" | An ISO 9001:2015 Certified and MHRD NIRF ranked institution Sai Leo Nagar, West Tambaram, Chennai - 600 044. www.sairam.edu.in



#### Stakeholder feedback Analysis Report - Students

2021-2022

#### **BAR CHART**

#### The syllabus helps the students in improving professional competencies

















## The syllabus enables student's life skills





# FEEDBACK FROM TEACHER FOR THE DESIGN AND REVIEW OF SYLLABUS YEAR WISE

## The syllabus helps the students in improving professional competencies

















## The syllabus enables student's life skills





# FEEDBACK FROM EMPLOYERS FOR THE DESIGN AND REVIEW OF SYLLABUS YEAR WISE

The syllabus helps the students in improving professional competencies

















The syllabus enables student's life skills





# FEEDBACK FROM ALUMNIFOR THE DESIGN AND REVIEW OF SYLLABUS YEAR WISE

The syllabus helps the students in improving professional competencies

















## The syllabus enables student's life skills