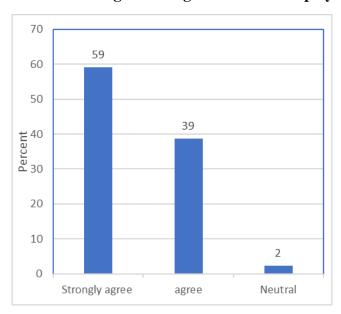

# SAI RAM ENGINEERING COLLEGE

An Autonomous Institution | Affiliated to Anna University & Approved by AICTE, New Delhi Accredited by NBA and NAAC "A+" | An ISO 9001:2015 Certified and MHRD NIRF ranked institution Sai Leo Nagar, West Tambaram, Chennai - 600 044. www.sairam.edu.in



#### Stakeholder feedback Analysis Report - Students

2021-2022

#### **BAR CHART**

#### The syllabus helps the students in improving professional competencies

















## The syllabus enables student's life skills





# FEEDBACK FROM TEACHER FOR THE DESIGN AND REVIEW OF SYLLABUS YEAR WISE

## The syllabus helps the students in improving professional competencies

















## The syllabus enables student's life skills





# FEEDBACK FROM EMPLOYERS FOR THE DESIGN AND REVIEW OF SYLLABUS YEAR WISE

The syllabus helps the students in improving professional competencies

















The syllabus enables student's life skills





# FEEDBACK FROM ALUMNIFOR THE DESIGN AND REVIEW OF SYLLABUS YEAR WISE

The syllabus helps the students in improving professional competencies

















## The syllabus enables student's life skills