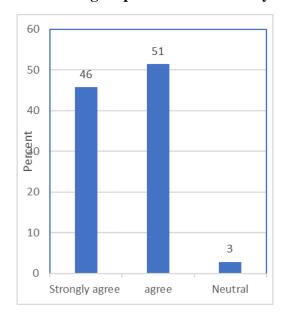

University & Approved by AICTE, New Delhi Accredited by NBA and NAAC "A+" | An ISO 9001:2015 Certified and MHRD NIRF ranked institution Sai Leo Nagar, West Tambaram, Chennai - 600 044. www.sairam.edu.in



#### Stakeholder feedback Analysis Report - Students

2021-2022

#### **BAR CHART**

#### The syllabus helps the students in improving professional competencies

















## The syllabus enables student's life skills





# FEEDBACK FROM TEACHER FOR THE DESIGN AND REVIEW OF SYLLABUS YEAR WISE

## The syllabus helps the students in improving professional competencies

















## The syllabus enables student's life skills





# FEEDBACK FROM EMPLOYERS FOR THE DESIGN AND REVIEW OF SYLLABUS YEAR WISE

The syllabus helps the students in improving professional competencies

















The syllabus enables student's life skills





# FEEDBACK FROM ALUMNIFOR THE DESIGN AND REVIEW OF SYLLABUS YEAR WISE

The syllabus helps the students in improving professional competencies

















## The syllabus enables student's life skills