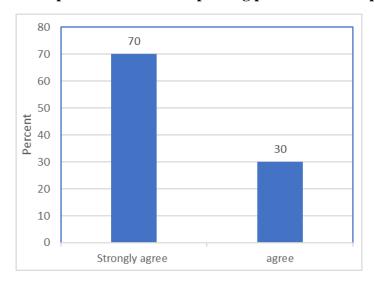

#### Stakeholder feedback Analysis Report - Students

2021-2022

#### **BAR CHART**

#### The syllabus helps the students in improving professional competencies

















## The syllabus enables student's life skills





# FEEDBACK FROM TEACHER FOR THE DESIGN AND REVIEW OF SYLLABUS YEAR WISE

## The syllabus helps the students in improving professional competencies

















## The syllabus enables student's life skills





# FEEDBACK FROM EMPLOYERS FOR THE DESIGN AND REVIEW OF SYLLABUS YEAR WISE

The syllabus helps the students in improving professional competencies

















The syllabus enables student's life skills





# FEEDBACK FROM ALUMNIFOR THE DESIGN AND REVIEW OF SYLLABUS YEAR WISE

The syllabus helps the students in improving professional competencies

















## The syllabus enables student's life skills