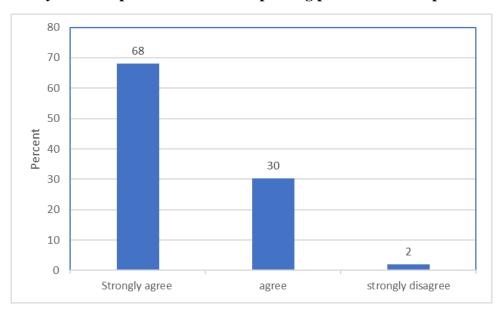

# SAI RAM ENGINEERING COLLEGE

An Autonomous Institution | Affiliated to Anna University & Approved by AICTE, New Delhi Accredited by NBA and NAAC "A+" | An ISO 9001:2015 Certified and MHRD NIRF ranked institution Sai Leo Nagar, West Tambaram, Chennai - 600 044. www.sairam.edu.in



#### Stakeholder feedback Analysis Report - Students

2021-2022

#### **BAR CHART**

#### The syllabus helps the students in improving professional competencies

















## The syllabus enables student's life skills





# FEEDBACK FROM TEACHER FOR THE DESIGN AND REVIEW OF SYLLABUS YEAR WISE

## The syllabus helps the students in improving professional competencies

















## The syllabus enables student's life skills





# FEEDBACK FROM EMPLOYERS FOR THE DESIGN AND REVIEW OF SYLLABUS YEAR WISE

The syllabus helps the students in improving professional competencies

















The syllabus enables student's life skills





# FEEDBACK FROM ALUMNIFOR THE DESIGN AND REVIEW OF SYLLABUS YEAR WISE

The syllabus helps the students in improving professional competencies

















## The syllabus enables student's life skills