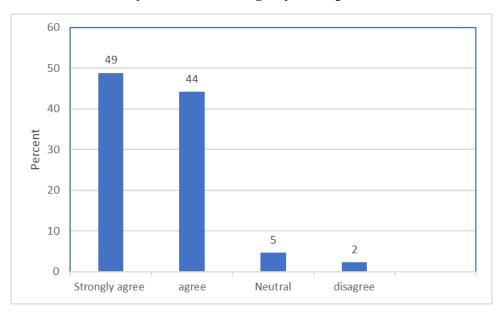

# SAI RAM ENGINEERING COLLEGE

An Autonomous Institution | Affiliated to Anna University & Approved by AICTE, New Delhi Accredited by NBA and NAAC "A+" | An ISO 9001:2015 Certified and MHRD NIRF ranked institution Sai Leo Nagar, West Tambaram, Chennai - 600 044. www.sairam.edu.in



#### Stakeholder feedback Analysis Report - Students

2021-2022

#### **BAR CHART**

#### The syllabus helps the students in improving professional competencies

















## The syllabus enables student's life skills





# FEEDBACK FROM TEACHER FOR THE DESIGN AND REVIEW OF SYLLABUS YEAR WISE

## The syllabus helps the students in improving professional competencies

















## The syllabus enables student's life skills





# FEEDBACK FROM EMPLOYERS FOR THE DESIGN AND REVIEW OF SYLLABUS YEAR WISE

The syllabus helps the students in improving professional competencies

















The syllabus enables student's life skills





# FEEDBACK FROM ALUMNIFOR THE DESIGN AND REVIEW OF SYLLABUS YEAR WISE

The syllabus helps the students in improving professional competencies

















## The syllabus enables student's life skills