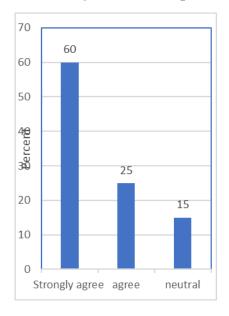

# FEEDBACK FROM EMPLOYERS FOR THE DESIGN AND REVIEW OF SYLLABUS YEAR WISE

The syllabus helps the students in improving professional competencies

The syllabus enables student's life skills