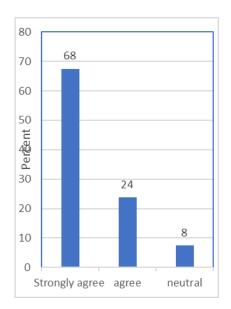

#### **BAR CHART**

#### The syllabus helps the students in improving professional competencies

















## The syllabus enables student's life skills





# FEEDBACK FROM TEACHER FOR THE DESIGN AND REVIEW OF SYLLABUS YEAR WISE

## The syllabus helps the students in improving professional competencies

















## The syllabus enables student's life skills





# FEEDBACK FROM EMPLOYERS FOR THE DESIGN AND REVIEW OF SYLLABUS YEAR WISE

The syllabus helps the students in improving professional competencies

















The syllabus enables student's life skills





# FEEDBACK FROM ALUMNIFOR THE DESIGN AND REVIEW OF SYLLABUS YEAR WISE

The syllabus helps the students in improving professional competencies

















## The syllabus enables student's life skills