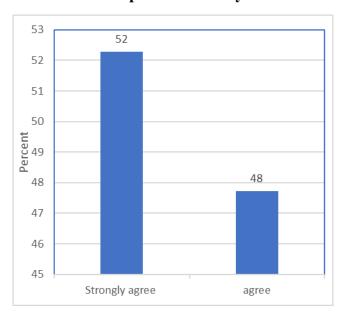

# SAI RAM ENGINEERING COLLEGE

An Autonomous Institution | Affiliated to Anna University & Approved by AICTE, New Delhi Accredited by NBA and NAAC "A+" | An ISO 9001:2015 Certified and MHRD NIRF ranked institution Sai Leo Nagar, West Tambaram, Chennai - 600 044. www.sairam.edu.in



#### Stakeholder feedback Analysis Report - Students

2021-2022

#### **BAR CHART**

#### The syllabus helps the students in improving professional competencies

















## The syllabus enables student's life skills





# FEEDBACK FROM TEACHER FOR THE DESIGN AND REVIEW OF SYLLABUS YEAR WISE

## The syllabus helps the students in improving professional competencies

















## The syllabus enables student's life skills





# FEEDBACK FROM EMPLOYERS FOR THE DESIGN AND REVIEW OF SYLLABUS YEAR WISE

The syllabus helps the students in improving professional competencies

















The syllabus enables student's life skills





# FEEDBACK FROM ALUMNIFOR THE DESIGN AND REVIEW OF SYLLABUS YEAR WISE

The syllabus helps the students in improving professional competencies

















## The syllabus enables student's life skills