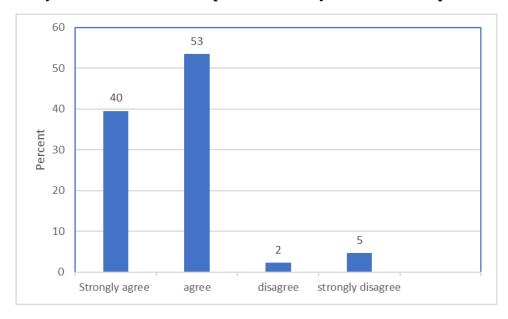

# SAI RAM ENGINEERING COLLEGE

An Autonomous Institution | Affiliated to Anna University & Approved by AICTE, New Delhi Accredited by NBA and NAAC "A+" | An ISO 9001:2015 Certified and MHRD NIRF ranked institution Sai Leo Nagar, West Tambaram, Chennai - 600 044. www.sairam.edu.in



#### Stakeholder feedback Analysis Report - Students

2021-2022

#### **BAR CHART**

#### The syllabus helps the students in improving professional competencies

















## The syllabus enables student's life skills





# FEEDBACK FROM TEACHER FOR THE DESIGN AND REVIEW OF SYLLABUS YEAR WISE

## The syllabus helps the students in improving professional competencies

















## The syllabus enables student's life skills





# FEEDBACK FROM EMPLOYERS FOR THE DESIGN AND REVIEW OF SYLLABUS YEAR WISE

The syllabus helps the students in improving professional competencies

















The syllabus enables student's life skills





# FEEDBACK FROM ALUMNIFOR THE DESIGN AND REVIEW OF SYLLABUS YEAR WISE

The syllabus helps the students in improving professional competencies

















## The syllabus enables student's life skills