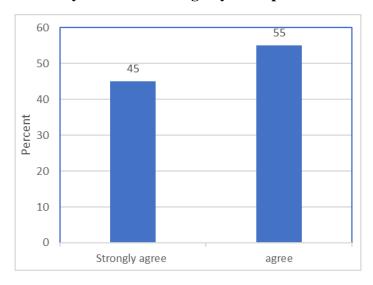

## Stakeholder feedback Analysis Report - Students

2021-2022

#### **BAR CHART**

#### The syllabus helps the students in improving professional competencies

















## The syllabus enables student's life skills





# FEEDBACK FROM TEACHER FOR THE DESIGN AND REVIEW OF SYLLABUS YEAR WISE

## The syllabus helps the students in improving professional competencies

















## The syllabus enables student's life skills





# FEEDBACK FROM EMPLOYERS FOR THE DESIGN AND REVIEW OF SYLLABUS YEAR WISE

The syllabus helps the students in improving professional competencies

















The syllabus enables student's life skills





# FEEDBACK FROM ALUMNIFOR THE DESIGN AND REVIEW OF SYLLABUS YEAR WISE

The syllabus helps the students in improving professional competencies

















## The syllabus enables student's life skills