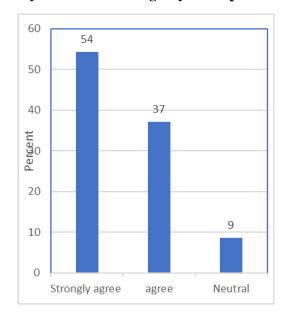

niversity & Approved by AICTE, New Delhi Accredited by NBA and NAAC "A+" | An ISO 9001:2015 Certified and MHRD NIRF ranked institution Sai Leo Nagar, West Tambaram, Chennai - 600 044. www.sairam.edu.in



#### Stakeholder feedback Analysis Report - Students

2021-2022

#### **BAR CHART**

#### The syllabus helps the students in improving professional competencies

















## The syllabus enables student's life skills





# FEEDBACK FROM TEACHER FOR THE DESIGN AND REVIEW OF SYLLABUS YEAR WISE

## The syllabus helps the students in improving professional competencies

















## The syllabus enables student's life skills





# FEEDBACK FROM EMPLOYERS FOR THE DESIGN AND REVIEW OF SYLLABUS YEAR WISE

The syllabus helps the students in improving professional competencies

















The syllabus enables student's life skills





# FEEDBACK FROM ALUMNIFOR THE DESIGN AND REVIEW OF SYLLABUS YEAR WISE

The syllabus helps the students in improving professional competencies

















## The syllabus enables student's life skills