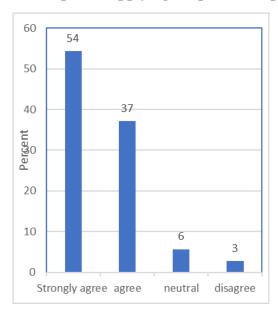

#### **BAR CHART**

#### The syllabus helps the students in improving professional competencies