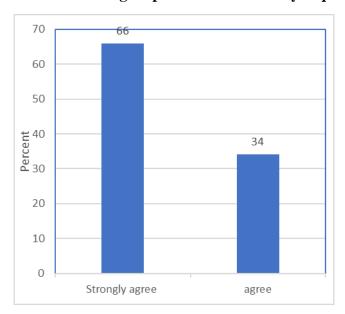

#### **BAR CHART**

#### The syllabus helps the students in improving professional competencies