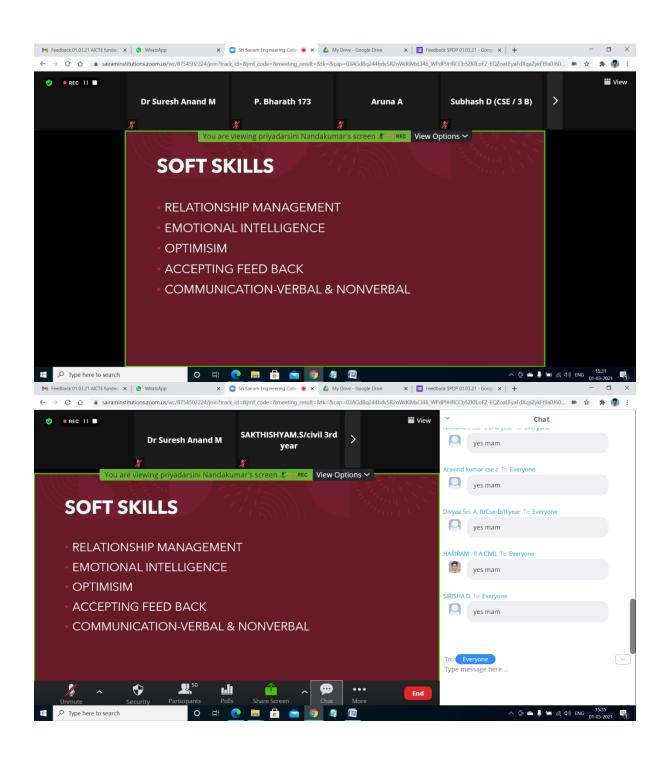

SKILL AND PERSONALITY DEVELOPMENT PROGRAMME CENTRE (SPDC) of Sairam Engineering College Organizes an Expert talk on "Human Psychology and Behaviour" on 01.03.21 at 3.00 pm TO 4.30 pm through Zoom Meet Platform.

Welcome address was given by Dr Maran, Director ,SIMS, Sri Sairam Engineering College.

Expert Talk on "Human Psychology and Behaviour" by Dr.P.PRIYADARSINI, Professor & Head, Department of Management Studies, Tagore Engineering College, Chennai

Vote of thanks given by Dr M SureshAnand, Co-ordinator, Skill and Personality Development Cell, Sri Sairam Engineering College.

120 students belonging to all departments were benefited by this expert talk.