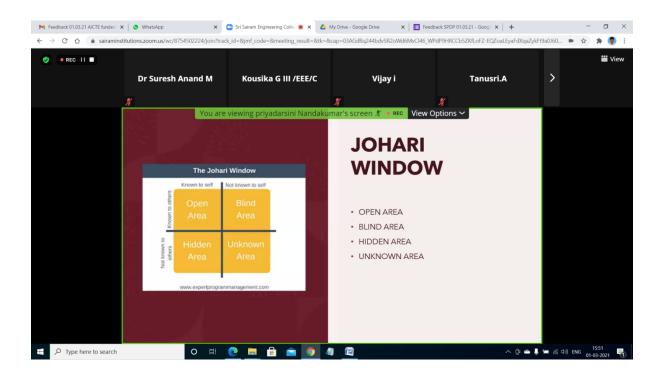

SKILL AND PERSONALITY DEVELOPMENT PROGRAMME CENTRE (SPDC) of Sairam Engineering College Organizes an Expert talk on "Human Psychology and Behaviour" on 01.03.21 at 3.00 pm TO 4.30 pm through Zoom Meet Platform.

Welcome address was given by Dr Maran, Director ,SIMS, Sri Sairam Engineering College.

Expert Talk on "Human Psychology and Behaviour" by Dr.P.PRIYADARSINI, Professor & Head, Department of Management Studies, Tagore Engineering College, Chennai

Vote of thanks given by Dr M SureshAnand, Co-ordinator, Skill and Personality Development Cell, Sri Sairam Engineering College.

120 students belonging to all departments were benefited by this expert talk.