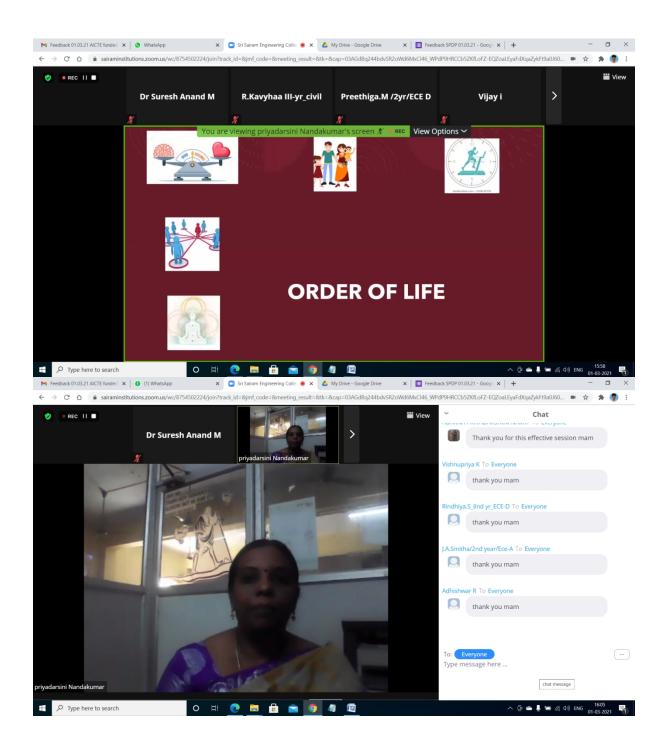

SKILL AND PERSONALITY DEVELOPMENT PROGRAMME CENTRE (SPDC) of Sairam Engineering College Organizes an Expert talk on "Human Psychology and Behaviour" on 01.03.21 at 3.00 pm TO 4.30 pm through Zoom Meet Platform.

Welcome address was given by Dr Maran, Director ,SIMS, Sri Sairam Engineering College.

Expert Talk on "Human Psychology and Behaviour" by Dr.P.PRIYADARSINI, Professor & Head, Department of Management Studies, Tagore Engineering College, Chennai

Vote of thanks given by Dr M SureshAnand, Co-ordinator, Skill and Personality Development Cell, Sri Sairam Engineering College.

120 students belonging to all departments were benefited by this expert talk.