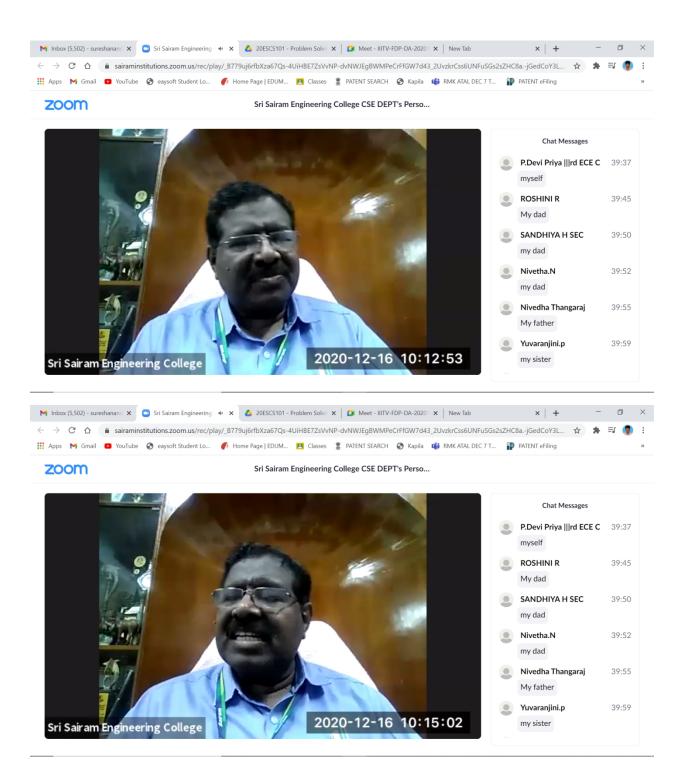

## Report - SPDP - Expert talk on "Human Psychology and Behaviour"

AICTE funded "SKILL AND PERSONALITY DEVELOPMENT PROGRAMME CENTRE (SPDC) FOR SC/ST STUDENTS" was established in Sri Sairam Engineering College, Chennai-44 on 16.12.2020

## **Screenshots of program:**

An Autonomous Institution West Tambaram, Chennai - 44 www.sairam.edu.in

**AICTE Sponsored** 

inauguration of **SKILL AND PERSONALITY DEVELOPMENT PROGRAMME CENTRE (SPDC)** FOR SC/ST STUDENTS

Hosting on ZOOM

16.12.2020, Wednesday @ 10.00 AM

Meeting ID: 875 450 2224 Password: sairam

**Chief Guest** Dr.J.M.ARUL KAMARAJ Professor, Department of Social Work

**Topic: "Personality Development"** 

Loyola College, Chennai