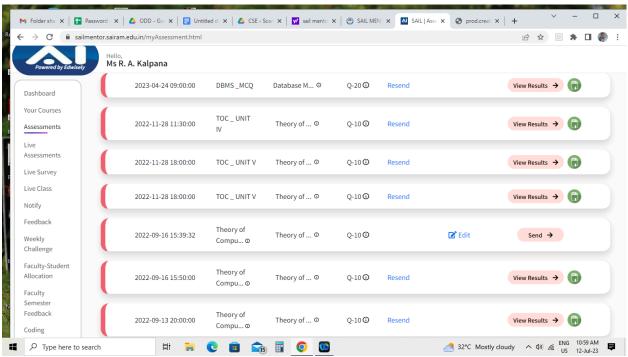

# Google classroom content

Sail app

Jun 6th 2023, 8:01 am

Answers

Result

Analytics