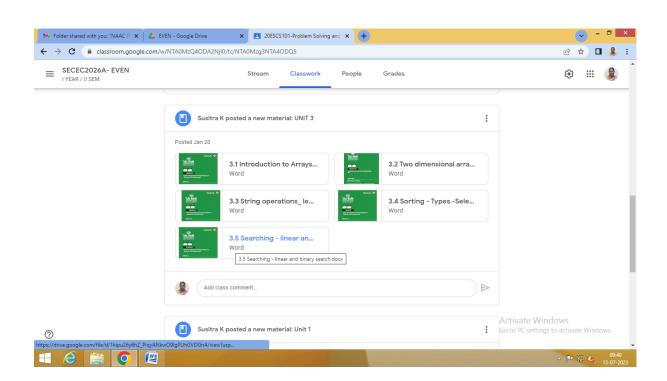

# SAI RAM ENGINEERING COLLEGE





Sai Leo Nagar, West Tambaram, Chennai - 600 044. www.sairam.edu.in

# 2.3.2 Teachers use ICT enabled tools including online resources for effective teaching and learning process

# **Outline of ICT tools Used in Class Rooms**

- i) ICT enabled photo of classroom with details
- ii) Google classroom content
- iii) E content of a good sample
- iv) Sail app
- v) Virtual labs
- vi) Skillrack
- vii) Self study-nptel modules screenshot
- viii) Videoclass
- ix) Quiz using Google classroom or any other platform
- x) Mentimeter
- xi) Google colab
- xii) Online coding/circuit simulating website





#### **ODD SEM**

# Google classroom content

#### PROBLEM SOLVING AND PROGRAMMING IN C





#### LAB







Sail app











# Online coding/circuit simulating website

#### ONLINE MASM TOOL



#### **EVEN SEM**

#### Sail app





# Google classroom content



Sail app





Jun 6th 2023, 8:01 am

Answers

Result

Analytics

# **Submission Types**









Interrupted

Timelapse

Tab Change

Probable fluke

Section:



| - | Student                      | Result<br>(%) | Section   | Time<br>Spent   | View                     |
|---|------------------------------|---------------|-----------|-----------------|--------------------------|
|   | BHAVADHAR<br>M<br>SEC22EC086 | ENE<br>72     | secec2026 | <b>ង</b> 2 mins | $\rightarrow$            |
|   | MADHUVADH<br>M<br>SEC22EC124 | HANI<br>64    | secec2026 | 1₫2 mins        | $\overline{\Rightarrow}$ |
|   | DEEPIKA D<br>SEC22