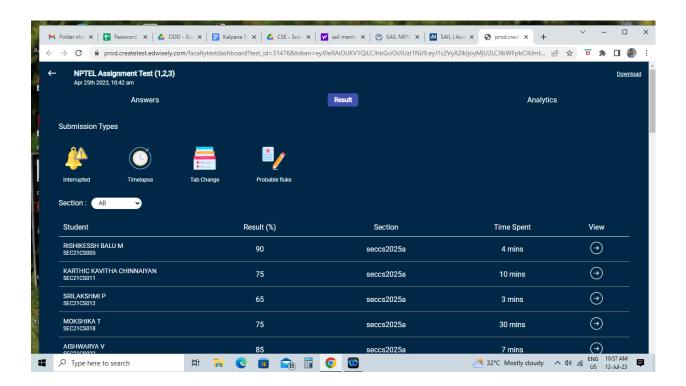

Chennai - 600 044. www.sairam.edu.in

# 2.3.2 Teachers use ICT enabled tools including online resources for effective teaching and learning process

# **Outline of ICT tools Used in Class Rooms**

- i) ICT enabled photo of classroom with details
- ii) Google classroom content
- iii) E content of a good sample
- iv) Sail app
- v) Virtual labs
- vi) Skillrack
- vii) Self study-nptel modules screenshot
- viii) Videoclass
- ix) Quiz using Google classroom or any other platform
- x) Mentimeter
- xi) Google colab
- xii) Online coding/circuit simulating website





#### **ODD SEM**

# Google classroom content

#### PROBLEM SOLVING AND PROGRAMMING IN C





#### LAB







Sail app











# Online coding/circuit simulating website

#### ONLINE MASM TOOL



#### **EVEN SEM**

#### Sail app





# Google classroom content



Sail app





Jun 6th 2023, 8:01 am

Answers

Result

Analytics

# **Submission Types**









Interrupted

Timelapse

Tab Change

Probable fluke

Section:



| - | Student                      | Result<br>(%) | Section   | Time<br>Spent   | View                     |
|---|------------------------------|---------------|-----------|-----------------|--------------------------|
|   | BHAVADHAR<br>M<br>SEC22EC086 | ENE<br>72     | secec2026 | <b>ង</b> 2 mins | $\rightarrow$            |
|   | MADHUVADH<br>M<br>SEC22EC124 | HANI<br>64    | secec2026 | 1₫2 mins        | $\overline{\Rightarrow}$ |
|   | DEEPIKA D<br>SEC22EC130      | 64            | secec2026 | b5 mins         | $\rightarrow$            |
|   | HARSHNI A<br>SEC22EC138      | 64            | sece