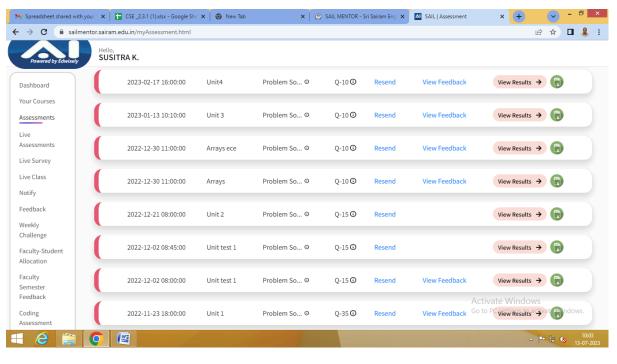

# SAI RAM ENGINEERING COLLEGE





Sai Leo Nagar, West Tambaram, Chennai - 600 044. www.sairam.edu.in

# 2.3.2 Teachers use ICT enabled tools including online resources for effective teaching and learning process

# **Outline of ICT tools Used in Class Rooms**

- i) ICT enabled photo of classroom with details
- ii) Google classroom content
- iii) E content of a good sample
- iv) Sail app
- v) Virtual labs
- vi) Skillrack
- vii) Self study-nptel modules screenshot
- viii) Videoclass
- ix) Quiz using Google classroom or any other platform
- x) Mentimeter
- xi) Google colab
- xii) Online coding/circuit simulating website





#### **ODD SEM**

# Google classroom content

#### PROBLEM SOLVING AND PROGRAMMING IN C





#### LAB







Sail app











# Online coding/circuit simulating website

#### ONLINE MASM TOOL



#### **EVEN SEM**

#### Sail app





# Google classroom content



Sail app





Jun 6th 2023, 8:01 am

Answers

Result

Analytics

# **Submission Types**









Interrupted

Timelapse

Tab Change

Probable fluke

Section:



| - | Student                      | Result<br>(%) | Section   | Time<br>Spent   | View                     |
|---|------------------------------|---------------|-----------|-----------------|--------------------------|
|   | BHAVADHAR<br>M<br>SEC22EC086 | ENE<br>72     | secec2026 | <b>ង</b> 2 mins | $\rightarrow$            |
|   | MADHUVADH<br>M<br>SEC22EC124 | HANI<br>64    | secec2026 | 1₫2 mins        | $\overline{\Rightarrow}$ |
|   | DEEPIKA D<br>SEC22EC130      | 64            |