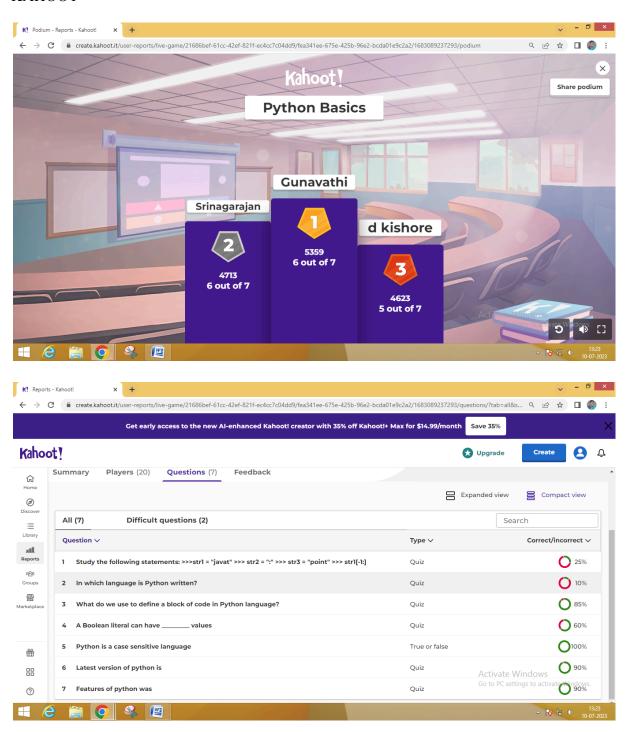

Probable fluke

Section:



| - | Student                      | Result<br>(%) | Section   | Time<br>Spent   | View                     |
|---|------------------------------|---------------|-----------|-----------------|--------------------------|
|   | BHAVADHAR<br>M<br>SEC22EC086 | ENE<br>72     | secec2026 | <b>ង</b> 2 mins | $\rightarrow$            |
|   | MADHUVADH<br>M<br>SEC22EC124 | HANI<br>64    | secec2026 | 1₫2 mins        | $\overline{\Rightarrow}$ |
|   | DEEPIKA D<br>SEC22EC130      | 64            | secec2026 | b5 mins         | $\rightarrow$            |
|   | HARSHNI A<br>SEC22EC138      | 64            | secec2026 | 26 mins         | $\rightarrow$            |

#### Visualization tool for sorting





Quiz using Google classroom or any other platform

#### **KAHOOT**



Google classroom content