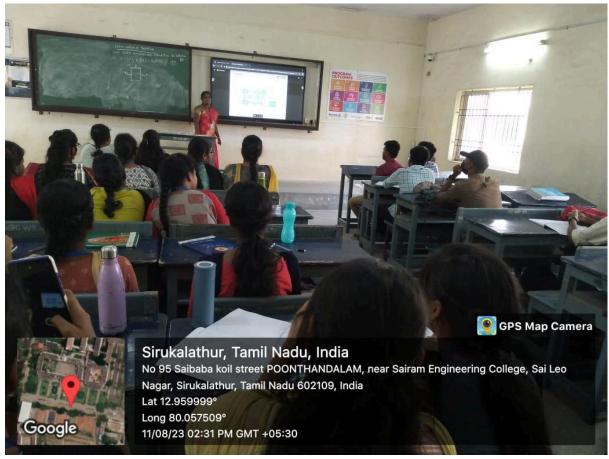

# **Outline of ICT tools Used in Class Rooms**

- i) ICT enabled photo of classroom with details
- ii) Google classroom content
- iii) E content of a good sample
- iv) Sail app
- v) Virtual labs
- vi) Skillrack
- vii) Self study-nptel modules screenshot
- viii) Videoclass
- ix) Quiz using Google classroom or any other platform
- x) Mentimeter
- xi) Google colab
- xii) Online coding/circuit simulating website