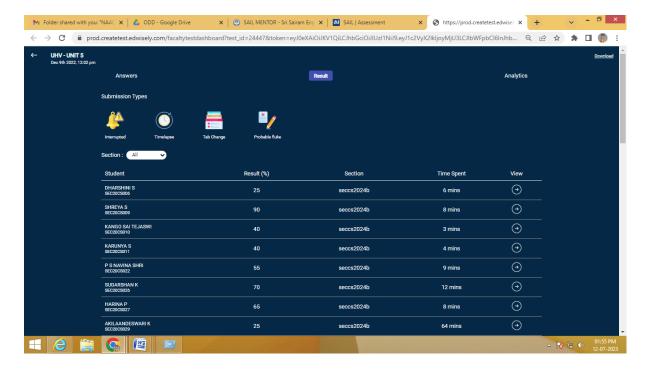

# Google classroom content

Sail app

Jun 6th 2023, 8:01 am

Answers

Result

Analytics

# **Submission Types**

Interrupted

Timelapse

Tab Change

Probable fluke

Section:

| - | Student                      | Result<br>(%) | Section   | Time<br>Spent   | View                     |
|---|------------------------------|---------------|-----------|-----------------|--------------------------|
|   | BHAVADHAR<br>M<br>SEC22EC086 | ENE<br>72     | secec2026 | <b>ង</b> 2 mins | $\rightarrow$            |
|   | MADHUVADH<br>M<br>SEC22EC124 | HANI<br>64    | secec2026 | 1₫2 mins        | $\overline{\Rightarrow}$ |
|   | DEEPIKA D<br>SEC22EC130      | 64            | secec2026 | b5 mins         | $\rightarrow$            |
|   | HARSHNI A<br>SEC22EC138      | 64            | secec2026 | 26 mins         | $\rightarrow$            |