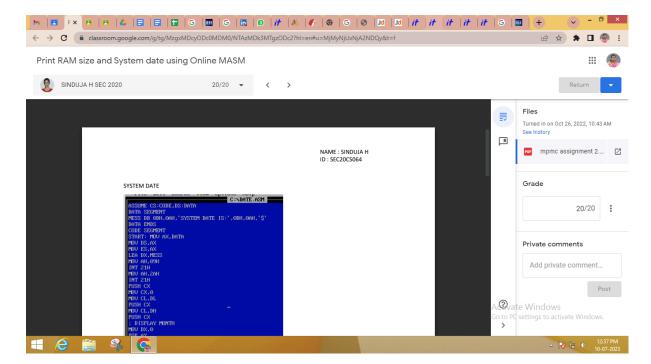

GE





Sai Leo Nagar, West Tambaram, Chennai - 600 044. www.sairam.edu.in

# 2.3.2 Teachers use ICT enabled tools including online resources for effective teaching and learning process

# **Outline of ICT tools Used in Class Rooms**

- i) ICT enabled photo of classroom with details
- ii) Google classroom content
- iii) E content of a good sample
- iv) Sail app
- v) Virtual labs
- vi) Skillrack
- vii) Self study-nptel modules screenshot
- viii) Videoclass
- ix) Quiz using Google classroom or any other platform
- x) Mentimeter
- xi) Google colab
- xii) Online coding/circuit simulating website





#### **ODD SEM**

# Google classroom content

#### PROBLEM SOLVING AND PROGRAMMING IN C





#### LAB







Sail app











# Online coding/circuit simulating website

#### ONLINE MASM TOOL



#### **EVEN SEM**

#### Sail app





# Google classroom content



Sail app





Jun 6th 2023, 8:01 am

Answers

Result

Analytics

# **Submission Types**









Interrupted

Timelapse

Tab Change

Probable fluke

Section:



| - | Student                      | Result<br>(%) | Section   | Time<br>Spent   | View                     |
|---|------------------------------|---------------|-----------|-----------------|--------------------------|
|   | BHAVADHAR<br>M<br>SEC22EC086 | ENE<br>72     | secec2026 | <b>ង</b> 2 mins | $\rightarrow$            |
|   | MADHUVADH<br>M<br>SEC22EC124 | HANI<br>64    | secec2026 | 1₫2 mins        | $\overline{\Rightarrow}$ |
|   | DEEPIKA D<br>SEC22EC130      | 64            | secec2026 | b5 mins         | $\rightarrow$            |
|   | HARSHNI A<br>