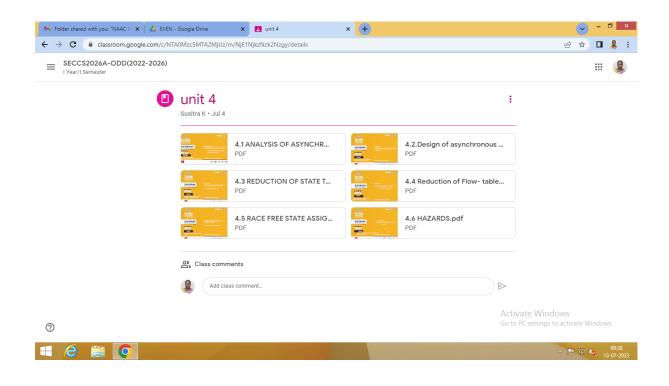

# Google classroom content

# Google classroom content

Sail app

Jun 6th 2023, 8:01 am

Answers

Result

Analytics