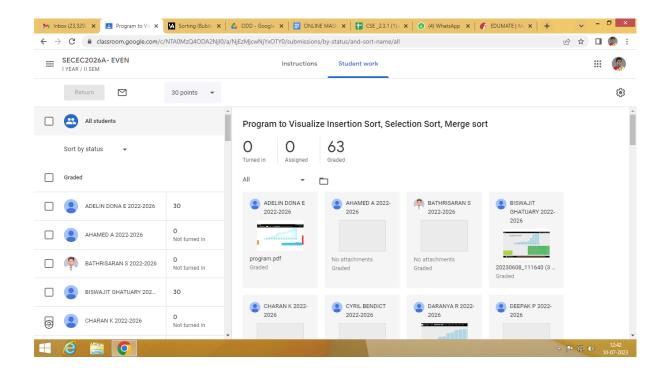

tics

# **Submission Types**









Interrupted

Timelapse

Tab Change

Probable fluke

Section:



| - | Student                      | Result<br>(%) | Section   | Time<br>Spent   | View                     |
|---|------------------------------|---------------|-----------|-----------------|--------------------------|
|   | BHAVADHAR<br>M<br>SEC22EC086 | ENE<br>72     | secec2026 | <b>ង</b> 2 mins | $\rightarrow$            |
|   | MADHUVADH<br>M<br>SEC22EC124 | HANI<br>64    | secec2026 | 1₫2 mins        | $\overline{\Rightarrow}$ |
|   | DEEPIKA D<br>SEC22EC130      | 64            | secec2026 | b5 mins         | $\rightarrow$            |
|   | HARSHNI A<br>SEC22EC138      | 64            | secec2026 | 26 mins         | $\rightarrow$            |

#### Visualization tool for sorting





Quiz using Google classroom or any other platform

#### **KAHOOT**



Google classroom content