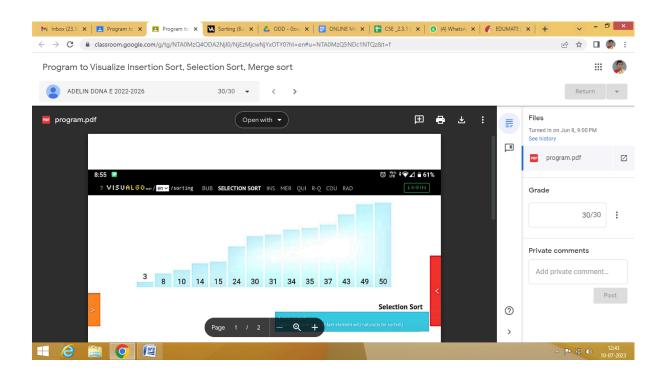

#### Visualization tool for sorting

Quiz using Google classroom or any other platform