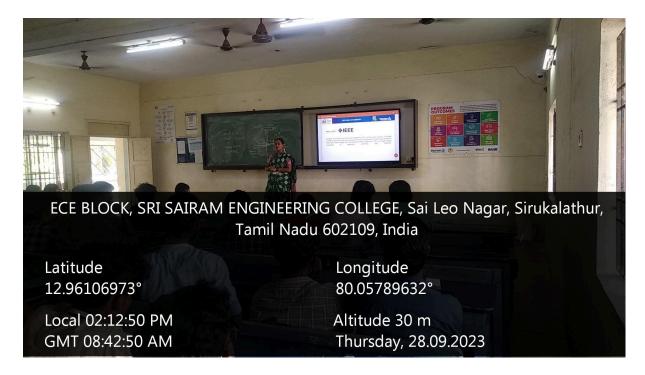

# **Outline of ICT tools Used in Class Rooms**

- i) ICT enabled photo of classroom with details
- ii) Google classroom content
- iii) E content of a good sample
- iv) Sail app
- v) Virtual labs
- vi) Skillrack
- vii) Self study-nptel modules screenshot
- viii) Videoclass
- ix) Quiz using Google classroom or any other platform
- x) Mentimeter
- xi) Google colab
- xii) Online coding/circuit simulating website