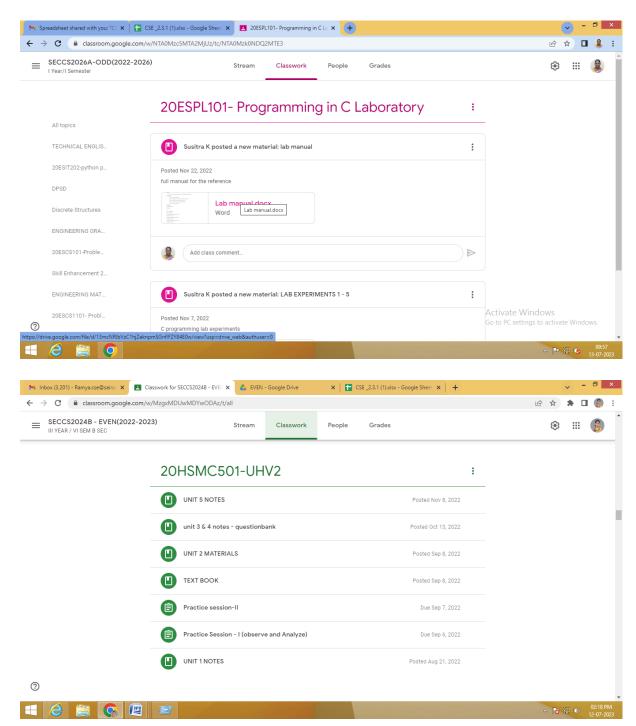

#### **EVEN SEM**

#### Sail app

# Google classroom content

Sail app

Jun 6th 2023, 8:01 am

Answers

Result

Analytics