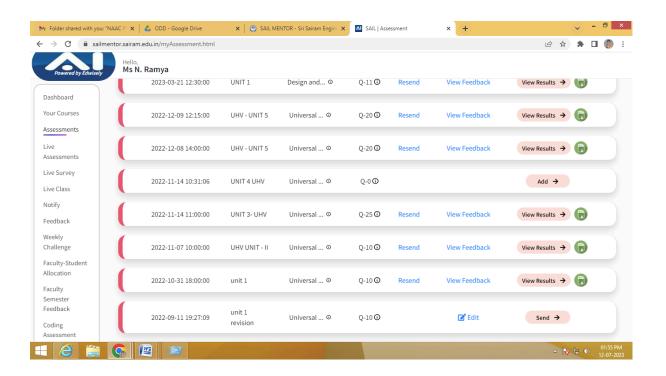

# Google classroom content

Sail app

Jun 6th 2023, 8:01 am

Answers

Result

Analytics