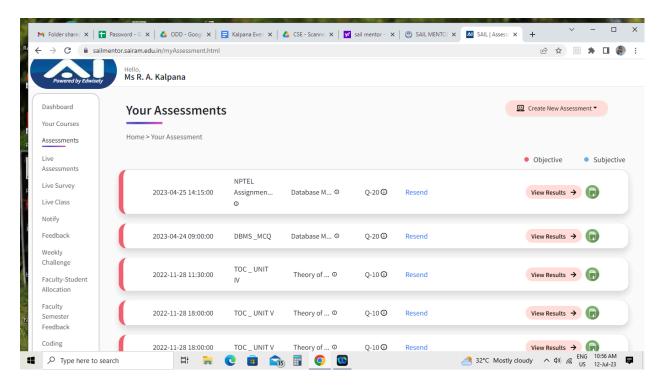

, Chennai - 600 044. www.sairam.edu.in

# 2.3.2 Teachers use ICT enabled tools including online resources for effective teaching and learning process

# **Outline of ICT tools Used in Class Rooms**

- i) ICT enabled photo of classroom with details
- ii) Google classroom content
- iii) E content of a good sample
- iv) Sail app
- v) Virtual labs
- vi) Skillrack
- vii) Self study-nptel modules screenshot
- viii) Videoclass
- ix) Quiz using Google classroom or any other platform
- x) Mentimeter
- xi) Google colab
- xii) Online coding/circuit simulating website





#### **ODD SEM**

# Google classroom content

#### PROBLEM SOLVING AND PROGRAMMING IN C





#### LAB







Sail app











# Online coding/circuit simulating website

#### ONLINE MASM TOOL



#### **EVEN SEM**

#### Sail app





# Google classroom content



Sail app





Jun 6th 2023, 8:01 am

Answers

Result

Analytics

# **Submission Types**









Interrupted

Timelapse

Tab Change

Probable fluke

Section:



| - | Student                      | Result<br>(%) | Section   | Time<br>Spent   | View                     |
|---|------------------------------|---------------|-----------|-----------------|--------------------------|
|   | BHAVADHAR<br>M<br>SEC22EC086 | ENE<br>72     | secec2026 | <b>ង</b> 2 mins | $\rightarrow$            |
|   | MADHUVADH<br>M<br>SEC22EC124 | HANI<br>64    | secec2026 | 1₫2 mins        | $\overline{\Rightarrow}$ |
|   | DEEPIKA D<br>SEC22EC130      | 64            | secec2026 | b5 mins         | $\rightarrow$            |
|   | HARSHNI A<br>SEC22EC138      | 64            | se