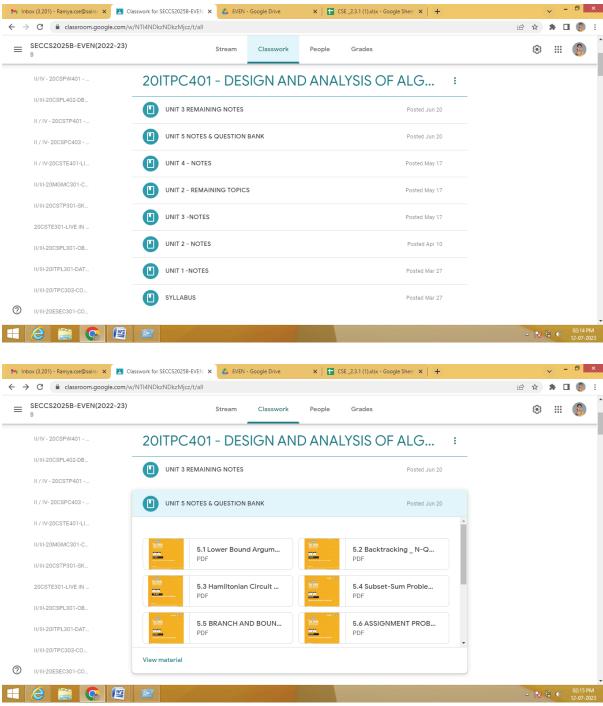

edu.in

# 2.3.2 Teachers use ICT enabled tools including online resources for effective teaching and learning process

# **Outline of ICT tools Used in Class Rooms**

- i) ICT enabled photo of classroom with details
- ii) Google classroom content
- iii) E content of a good sample
- iv) Sail app
- v) Virtual labs
- vi) Skillrack
- vii) Self study-nptel modules screenshot
- viii) Videoclass
- ix) Quiz using Google classroom or any other platform
- x) Mentimeter
- xi) Google colab
- xii) Online coding/circuit simulating website





#### **ODD SEM**

# Google classroom content

#### PROBLEM SOLVING AND PROGRAMMING IN C





#### LAB







Sail app











# Online coding/circuit simulating website

#### ONLINE MASM TOOL



#### **EVEN SEM**

#### Sail app





# Google classroom content



Sail app





Jun 6th 2023, 8:01 am

Answers

Result

Analytics

# **Submission Types**









Interrupted

Timelapse

Tab Change

Probable fluke

Section:



| - | Student                      | Result<br>(%) | Section   | Time<br>Spent   | View                     |
|---|------------------------------|---------------|-----------|-----------------|--------------------------|
|   | BHAVADHAR<br>M<br>SEC22EC086 | ENE<br>72     | secec2026 | <b>ង</b> 2 mins | $\rightarrow$            |
|   | MADHUVADH<br>M<br>SEC22EC124 | HANI<br>64    | secec2026 | 1₫2 mins        | $\overline{\Rightarrow}$ |
|   | DEEPIKA D<br>SEC22EC130      | 64            | secec2026 | b5 mins         | $\rightarrow$            |
|   | HARSHNI A<br>SEC22EC138      | 64            | secec2026 | 26 mins         | $\ri