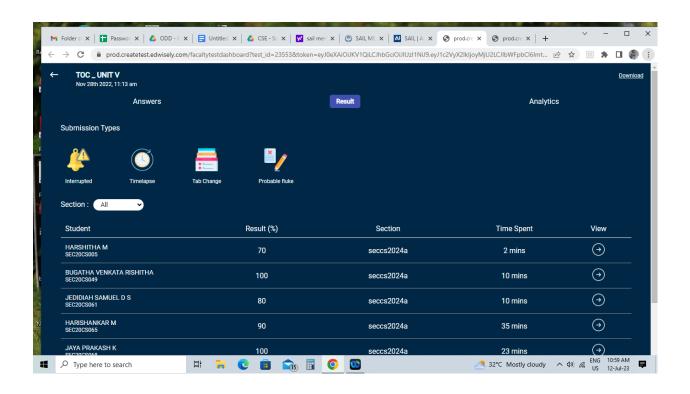

# Google classroom content

Sail app

Jun 6th 2023, 8:01 am

Answers

Result

Analytics

# **Submission Types**

Interrupted

Timelapse

Tab Change

Probable fluke

Section:

| - | Student                      | Result<br>(%) | Section   | Time<br>Spent   | View                     |
|---|------------------------------|---------------|-----------|-----------------|--------------------------|
|   | BHAVADHAR<br>M<br>SEC22EC086 | ENE<br>72     | secec2026 | <b>ង</b> 2 mins | $\rightarrow$            |
|   | MADHUVADH<br>M<br>SEC22EC124 | HANI<br>64    | secec2026 | 1₫2 mins        | $\overline{\Rightarrow}$ |
|   | DEEPIKA D<br>SEC22EC130      | 64            | secec2026 | b5 mins         | $\rightarrow$            |
|   | HARSHNI A<br>SEC22EC138      | 64            | secec2026 | 26 mins         | $\rightarrow$            |