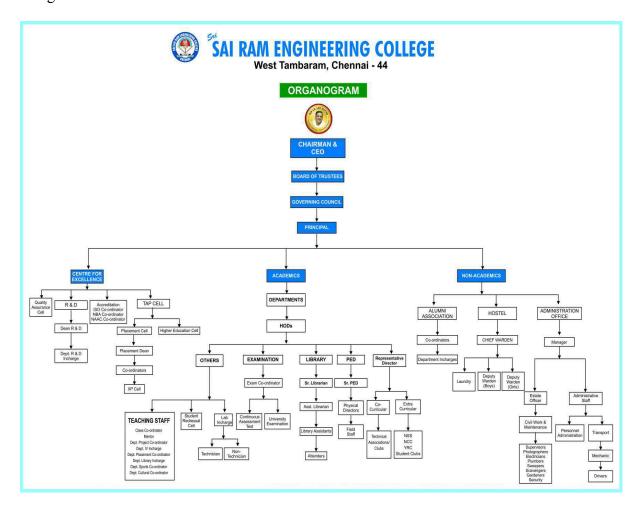

trar of Societies, Madras

South

Registration Number & Date : No. 132/94, 21-03-1994

Website of the Organization : https://sairamgroup.in/

#### 3. Name of Principal

Name of Principal : Dr. J. Raja

Exact Designation : Principal

Phone number with STD code : 044 2251 2222

FAX number with STD code : 044 2251 2229

Email : principal@sairam.edu.in

Highest Degree : Ph. D.

Field of specialization : Digital Communication

#### 4. Name of the Affiliating University

Name of the affiliating University : Anna University, Chennai

Address : Guindy, Chennai – 600 025

Website : www.annauniv.edu

Latest affiliation period : 2024 – 2025

Lr. No

Permanent affiliation for all accredited

courses

: 178/CAI/Permanentaffln/2018-19/4125

dt. 22-02-2019

### 5. GOVERNANCE

## i. Organizational Chart



## ii. Grievance Redressal Mechanism for Faculty, staff and students

| Name                    | Role in<br>Committee | Professional<br>Designation       | Phone<br>Number | E-mail ID                             |
|-------------------------|----------------------|-----------------------------------|-----------------|---------------------------------------|
| Dr. J. Raja             | Chairman             | Principal                         | 9677065557      | principal@sairam.edu.in               |
| Dr. A. Rajendra Prasad  | Member               | Professor&Dean<br>Student Affairs | 8754333008      | dean@sairam.edu.in                    |
| Dr. T. Sheela           | Member               | Dean (Networking) & HoD /IT       | 8754502225      | hod.it@sairam.edu.in                  |
| D